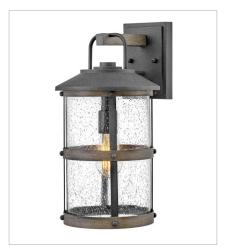

## LAKEHOUSE

The look is relaxed, but the components of Lakehouse are quietly satisfying. Lakehouse features a distressed, Aged Zinc finish with clear seedy glass. Driftwood Grey finish rings add a wooden look to round out the coastal casual style. Cast aluminum construction ensures Lakehouse will withstand for years. Blissfully simple, yet all the details are memorable.

FINISH: Aged Zinc with Driftwood Gray

accents, Aged Zinc GLASS: Clear Seedy

2684DZ-LL
MEDIUM WALL MOUNT LANTERN
9" W, 17.3" H
Socketed
1-5w Med. LED \*Included

2684DZ-LV
MEDIUM WALL MOUNT LANTERN 12V
9" W, 17.3" H
Socketed
1-3.50w Med. LED \*Included

2685DZ LARGE WALL MOUNT LANTERN 10.5" W, 19.8" H Socketed 3-5w Cand. LED, 60w Equiv.

2685DZ-LL
MEDIUM WALL MOUNT LANTERN
10.5" W, 19.8" H
Socketed
3-4w Cand. LED \*Included

2688DZ LARGE WALL MOUNT LANTERN 12" W, 24" H Socketed 3-5w Cand. LED, 60w Equiv.