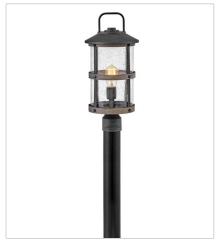

2687DZ
MEDIUM POST OR PIER MOUNT L...
9" W, 18.8" H
Socketed
1-12w Med. LED, 100w Equiv.

2687DZ-LL
MEDIUM POST TOP OR PIER MOU...
9" W, 18.8" H
Socketed
1-5w Med. LED \*Included

2687DZ-LV
MEDIUM POST TOP OR PIER MOU...
9" W, 18.8" H
Socketed
1-3.50w Med. LED \*Included