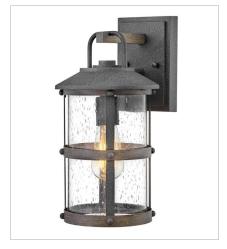

2684DZ MEDIUM WALL MOUNT LANTERN 9" W, 17.3" H Socketed 1-12w Med. LED, 100w Equiv.

**HINKLEY** 33000 Pin Oak Parkway Avon Lake, OH 44012 **PHONE: (440) 653-5500**Toll Free: 1 (800) 446-5539

hinkley.com

2685DZ LARGE WALL MOUNT LANTERN 10.5" W, 19.8" H Socketed 3-5w Cand. LED, 60w Equiv.

2685DZ-LL
MEDIUM WALL MOUNT LANTERN
10.5" W, 19.8" H
Socketed
3-4w Cand. LED \*Included

2688DZ LARGE WALL MOUNT LANTERN 12" W, 24" H Socketed 3-5w Cand. LED, 60w Equiv.