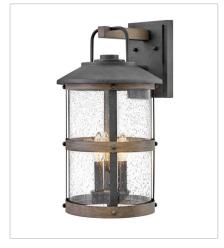

## LAKEHOUSE

The look is relaxed, but the components of Lakehouse are quietly satisfying. Lakehouse features a distressed, Aged Zinc finish with clear seedy glass. Driftwood Grey finish rings add a wooden look to round out the coastal casual style. Cast aluminum construction ensures Lakehouse will withstand for years. Blissfully simple, yet all the details are memorable.

FINISH: Aged Zinc with Driftwood Gray

accents, Aged Zinc GLASS: Clear Seedy

2689DZ MEDIUM SINGLE TIER 42" W, 32" H Socketed 6-10w Med. LED, 100w Equiv.

2689DZ-LL LARGE SINGLE TIER CHANDELIER 42" W, 32" H Socketed 6-5w Med. LED \*Included

2689DZ-LV LARGE SINGLE TIER 12V CHAND... 42" W, 32" H Socketed 6-3.50w Med. LED \*Included

2680DZ SMALL WALL MOUNT LANTERN 7.3" W, 14.5" H Socketed 1-12w Med. LED, 100w Equiv.

2680DZ-LL
MEDIUM WALL MOUNT LANTERN
7.3" W, 14.5" H
Socketed
1-5w Med. LED \*Included