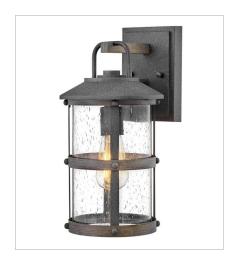

## LAKEHOUSE

The look is relaxed, but the components of Lakehouse are quietly satisfying. Lakehouse features a distressed, Aged Zinc finish with clear seedy glass. Driftwood Grey finish rings add a wooden look to round out the coastal casual style. Cast aluminum construction ensures Lakehouse will withstand for years. Blissfully simple, yet all the details are memorable.

FINISH: Aged Zinc with Driftwood Gray

accents, Aged Zinc GLASS: Clear Seedy

2689DZ MEDIUM SINGLE TIER 42" W, 32" H Socketed 6-10w Med. LED, 100w Equiv.

2689DZ-LL LARGE SINGLE TIER CHANDELIER 42" W, 32" H Socketed 6-5w Med. LED \*Included

2689DZ-LV LARGE SINGLE TIER 12V CHAND... 42" W, 32" H Socketed 6-3.50w Med. LED \*Included

2680DZ SMALL WALL MOUNT LANTERN 7.3" W, 14.5" H Socketed 1-12w Med. LED, 100w Equiv.

2680DZ-LL
MEDIUM WALL MOUNT LANTERN
7.3" W, 14.5" H
Socketed
1-5w Med. LED \*Included

2684DZ MEDIUM WALL MOUNT LANTERN 9" W, 17.3" H Socketed 1-12w Med. LED, 100w Equiv.

**HINKLEY** 33000 Pin Oak Parkway Avon Lake, OH 44012 **PHONE: (440) 653-5500**Toll Free: 1 (800) 446-5539

hinkley.com