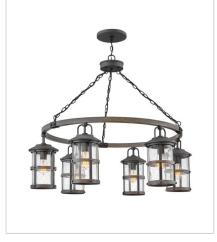

## LAKEHOUSE

The look is relaxed, but the components of Lakehouse are quietly satisfying. Lakehouse features a distressed, Aged Zinc finish with clear seedy glass. Driftwood Grey finish rings add a wooden look to round out the coastal casual style. Cast aluminum construction ensures Lakehouse will withstand for years. Blissfully simple, yet all the details are memorable.

FINISH: Aged Zinc with Driftwood Gray

accents, Aged Zinc GLASS: Clear Seedy

2682DZ-LL MEDIUM HANGING LANTERN 9" W, 17.8" H Socketed 1-5w Med. LED \*Included

2682DZ-LV
MEDIUM HANGING LANTERN 12V
9" W, 17.8" H
Socketed
1-3.50w Med. LED \*Included