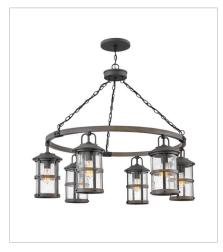

## LAKEHOUSE

The look is relaxed, but the components of Lakehouse are quietly satisfying. Lakehouse features a distressed, Aged Zinc finish with clear seedy glass. Driftwood Grey finish rings add a wooden look to round out the coastal casual style. Cast aluminum construction ensures Lakehouse will withstand for years. Blissfully simple, yet all the details are memorable.

FINISH: Aged Zinc with Driftwood Gray

accents, Aged Zinc GLASS: Clear Seedy

2689DZ MEDIUM SINGLE TIER 42" W, 32" H Socketed 6-10w Med. LED, 100w Equiv.

2689DZ-LL LARGE SINGLE TIER CHANDELIER 42" W, 32" H Socketed 6-5w Med. LED \*Included

2689DZ-LV LARGE SINGLE TIER 12V CHAND... 42" W, 32" H Socketed 6-3.50w Med. LED \*Included

2680DZ SMALL WALL MOUNT LANTERN 7.3" W, 14.5" H Socketed 1-12w Med. LED, 100w Equiv.

2680DZ-LL
MEDIUM WALL MOUNT LANTERN
7.3" W, 14.5" H
Socketed
1-5w Med. LED \*Included