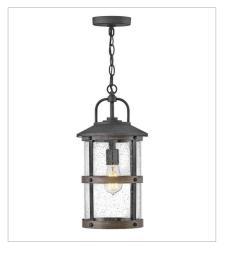

2682DZ MEDIUM HANGING LANTERN 9" W, 17.8" H Socketed 1-12w Med. LED, 100w Equiv.

HINKLEY 33000 Pin Oak Parkway Avon Lake, OH 44012 **PHONE: (440) 653-5500** Toll Free: 1 (800) 446-5539 hinkley.com

FINISH: Aged Zinc with Driftwood Gray

accents, Aged Zinc GLASS: Clear Seedy

2682DZ-LL MEDIUM HANGING LANTERN 9" W, 17.8" H Socketed 1-5w Med. LED \*Included

2682DZ-LV
MEDIUM HANGING LANTERN 12V
9" W, 17.8" H
Socketed
1-3.50w Med. LED \*Included