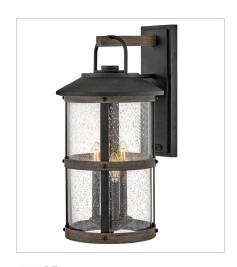

2684DZ MEDIUM WALL MOUNT LANTERN 9" W, 17.3" H Socketed 1-12w Med. LED, 100w Equiv.

**HINKLEY** 33000 Pin Oak Parkway Avon Lake, OH 44012 **PHONE: (440) 653-5500**Toll Free: 1 (800) 446-5539

hinkley.com

2685DZ LARGE WALL MOUNT LANTERN 10.5" W, 19.8" H Socketed 3-5w Cand. LED, 60w Equiv.

2685DZ-LL
MEDIUM WALL MOUNT LANTERN
10.5" W, 19.8" H
Socketed
3-4w Cand. LED \*Included

2688DZ LARGE WALL MOUNT LANTERN 12" W, 24" H Socketed 3-5w Cand. LED, 60w Equiv.