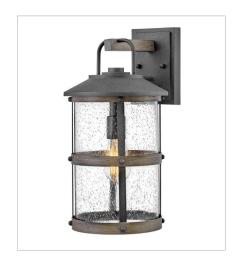

## LAKEHOUSE

The look is relaxed, but the components of Lakehouse are quietly satisfying. Lakehouse features a distressed, Aged Zinc finish with clear seedy glass. Driftwood Grey finish rings add a wooden look to round out the coastal casual style. Cast aluminum construction ensures Lakehouse will withstand for years. Blissfully simple, yet all the details are memorable.

FINISH: Aged Zinc with Driftwood Gray

accents, Aged Zinc GLASS: Clear Seedy

2682DZ-LL MEDIUM HANGING LANTERN 9" W, 17.8" H Socketed 1-5w Med. LED \*Included

2682DZ-LV
MEDIUM HANGING LANTERN 12V
9" W, 17.8" H
Socketed
1-3.50w Med. LED \*Included

2687DZ
MEDIUM POST OR PIER MOUNT L...
9" W, 18.8" H
Socketed
1-12w Med. LED, 100w Equiv.

2687DZ-LL
MEDIUM POST TOP OR PIER MOU...
9" W, 18.8" H
Socketed
1-5w Med. LED \*Included

2687DZ-LV
MEDIUM POST TOP OR PIER MOU...
9" W, 18.8" H
Socketed
1-3.50w Med. LED \*Included