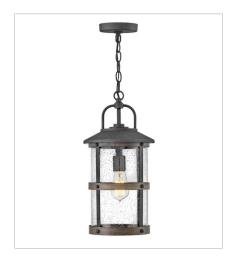

2682DZ MEDIUM HANGING LANTERN 9" W, 17.8" H Socketed 1-12w Med. LED, 100w Equiv.

HINKLEY 33000 Pin Oak Parkway Avon Lake, OH 44012 **PHONE: (440) 653-5500** Toll Free: 1 (800) 446-5539 hinkley.com

## LAKEHOUSE

The look is relaxed, but the components of Lakehouse are quietly satisfying. Lakehouse features a distressed, Aged Zinc finish with clear seedy glass. Driftwood Grey finish rings add a wooden look to round out the coastal casual style. Cast aluminum construction ensures Lakehouse will withstand for years. Blissfully simple, yet all the details are memorable.

FINISH: Aged Zinc with Driftwood Gray

accents, Aged Zinc GLASS: Clear Seedy

2682DZ-LL MEDIUM HANGING LANTERN 9" W, 17.8" H Socketed 1-5w Med. LED \*Included

2682DZ-LV
MEDIUM HANGING LANTERN 12V
9" W, 17.8" H
Socketed
1-3.50w Med. LED \*Included