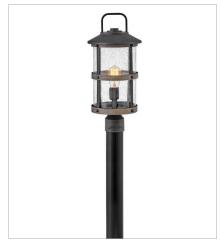

2687DZ
MEDIUM POST OR PIER MOUNT L...
9" W, 18.8" H
Socketed
1-12w Med. LED, 100w Equiv.

2687DZ-LL
MEDIUM POST TOP OR PIER MOU...
9" W, 18.8" H
Socketed
1-5w Med. LED \*Included

2687DZ-LV
MEDIUM POST TOP OR PIER MOU...
9" W, 18.8" H
Socketed
1-3.50w Med. LED \*Included