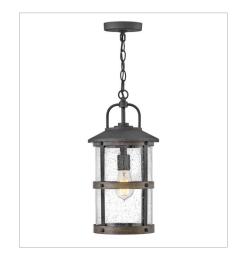

2682DZ MEDIUM HANGING LANTERN 9" W, 17.8" H Socketed 1-12w Med. LED, 100w Equiv.

HINKLEY 33000 Pin Oak Parkway Avon Lake, OH 44012 **PHONE: (440) 653-5500** Toll Free: 1 (800) 446-5539 hinkley.com

## LAKEHOUSE

The look is relaxed, but the components of Lakehouse are quietly satisfying. Lakehouse features a distressed, Aged Zinc finish with clear seedy glass. Driftwood Grey finish rings add a wooden look to round out the coastal casual style. Cast aluminum construction ensures Lakehouse will withstand for years. Blissfully simple, yet all the details are memorable.

FINISH: Aged Zinc with Driftwood Gray

accents, Aged Zinc GLASS: Clear Seedy

2682DZ-LL MEDIUM HANGING LANTERN 9" W, 17.8" H Socketed 1-5w Med. LED \*Included

2682DZ-LV
MEDIUM HANGING LANTERN 12V
9" W, 17.8" H
Socketed
1-3.50w Med. LED \*Included