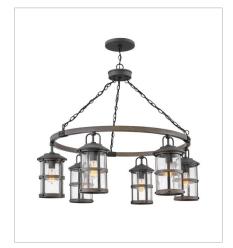

## LAKEHOUSE

The look is relaxed, but the components of Lakehouse are quietly satisfying. Lakehouse features a distressed, Aged Zinc finish with clear seedy glass. Driftwood Grey finish rings add a wooden look to round out the coastal casual style. Cast aluminum construction ensures Lakehouse will withstand for years. Blissfully simple, yet all the details are memorable.

FINISH: Aged Zinc with Driftwood Gray

accents, Aged Zinc GLASS: Clear Seedy

2684DZ-LL
MEDIUM WALL MOUNT LANTERN
9" W, 17.3" H
Socketed
1-5w Med. LED \*Included

2684DZ-LV
MEDIUM WALL MOUNT LANTERN 12V
9" W, 17.3" H
Socketed
1-3.50w Med. LED \*Included