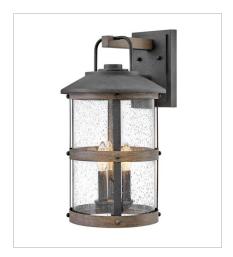

## LAKEHOUSE

The look is relaxed, but the components of Lakehouse are quietly satisfying. Lakehouse features a distressed, Aged Zinc finish with clear seedy glass. Driftwood Grey finish rings add a wooden look to round out the coastal casual style. Cast aluminum construction ensures Lakehouse will withstand for years. Blissfully simple, yet all the details are memorable.

FINISH: Aged Zinc with Driftwood Gray

accents, Aged Zinc GLASS: Clear Seedy

2684DZ-LL
MEDIUM WALL MOUNT LANTERN
9" W, 17.3" H
Socketed
1-5w Med. LED \*Included

2684DZ-LV
MEDIUM WALL MOUNT LANTERN 12V
9" W, 17.3" H
Socketed
1-3.50w Med. LED \*Included

2685DZ LARGE WALL MOUNT LANTERN 10.5" W, 19.8" H Socketed 3-5w Cand. LED, 60w Equiv.

2685DZ-LL
MEDIUM WALL MOUNT LANTERN
10.5" W, 19.8" H
Socketed
3-4w Cand. LED \*Included

2688DZ LARGE WALL MOUNT LANTERN 12" W, 24" H Socketed 3-5w Cand. LED, 60w Equiv.