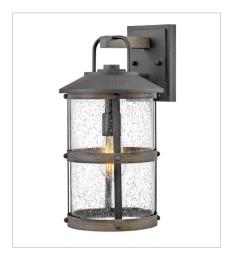

## LAKEHOUSE

The look is relaxed, but the components of Lakehouse are quietly satisfying. Lakehouse features a distressed, Aged Zinc finish with clear seedy glass. Driftwood Grey finish rings add a wooden look to round out the coastal casual style. Cast aluminum construction ensures Lakehouse will withstand for years. Blissfully simple, yet all the details are memorable.

FINISH: Aged Zinc with Driftwood Gray

accents, Aged Zinc GLASS: Clear Seedy

2682DZ-LL MEDIUM HANGING LANTERN 9" W, 17.8" H Socketed 1-5w Med. LED \*Included

2682DZ-LV
MEDIUM HANGING LANTERN 12V
9" W, 17.8" H
Socketed
1-3.50w Med. LED \*Included

2687DZ
MEDIUM POST OR PIER MOUNT L...
9" W, 18.8" H
Socketed
1-12w Med. LED, 100w Equiv.

2687DZ-LL
MEDIUM POST TOP OR PIER MOU...
9" W, 18.8" H
Socketed
1-5w Med. LED \*Included

2687DZ-LV
MEDIUM POST TOP OR PIER MOU...
9" W, 18.8" H
Socketed
1-3.50w Med. LED \*Included