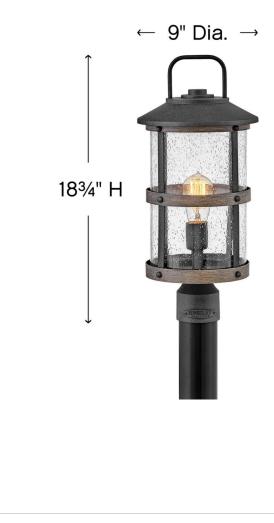

### 2687DZ

MEDIUM POST OR PIER MOUNT LANTERN

The look is relaxed, but the components of Lakehouse are quietly satisfying. Lakehouse features a distressed, Aged Zinc finish with clear seedy glass. Driftwood Grey finish rings add a wooden look to round out the coastal casual style. Cast aluminum construction ensures Lakehouse will withstand for years. Blissfully simple, yet all the details are memorable.

| DETAILS   |                                            |
|-----------|--------------------------------------------|
| FINISH:   | Aged Zinc                                  |
| MATERIAL: | Aluminum                                   |
| GLASS:    | Clear Seedy                                |
| DIMMABLE: | YES - WITH DIMMABLE<br>LAMP (NOT INCLUDED) |

### DIMENSIONS

| DIMENSIONS |       |
|------------|-------|
| WIDTH:     | 9"    |
| HEIGHT:    | 18.8" |
| WEIGHT:    | 5lb   |