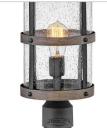

### 2687DZ

MEDIUM POST OR PIER MOUNT LANTERN

The look is relaxed, but the components of Lakehouse are quietly satisfying. Lakehouse features a distressed, Aged Zinc finish with clear seedy glass. Driftwood Grey finish rings add a wooden look to round out the coastal casual style. Cast aluminum construction ensures Lakehouse will withstand for years. Blissfully simple, yet all the details are memorable.

| DETAILS   |                                            |
|-----------|--------------------------------------------|
| FINISH:   | Aged Zinc                                  |
| MATERIAL: | Aluminum                                   |
| GLASS:    | Clear Seedy                                |
| DIMMABLE: | YES - WITH DIMMABLE<br>LAMP (NOT INCLUDED) |