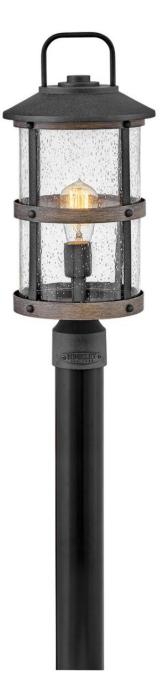

## 2687DZ

The look is relaxed, but the components of Lakehouse are quietly satisfying. Lakehouse features a distressed, Aged Zinc finish with clear seedy glass. Driftwood Grey finish rings add a wooden look to round out the coastal casual style. Cast aluminum construction ensures Lakehouse will withstand for years. Blissfully simple, yet all the details are memorable.

## HINKLEY

FINISH: Aged Zinc GLASS: Clear Seedy WIDTH: 9" HEIGHT: 18.8" DEPTH: 0 LIGHT SOURCE: Socketed WATTAGE: 1-12w Med. LED, 100w Equiv.

HINKLEY 33000 Pin Oak Parkway Avon Lake, OH 44012 PHONE: (440) 653-5500 Toll Free: 1 (800) 446-5539 hinkley.com