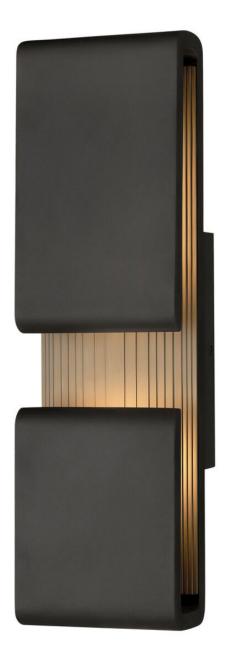

## **CONTOUR**

LARGE WALL MOUNT LANTERN

## 2815BK

Contour is sleek, sculptured and most definitely sophisticated. The low profile is discreet, yet the integrated high performance LED makes an innovative impact both inside and out. Illumination glows up and down from the cast canopy, and the louvres are highlighted from the inner LED to emphasize the smooth curves and clean lines of Contour. Black, Bronze or Cement Gray finishes complement any decor.

FINISH: Black WIDTH: 6.5" HEIGHT: 22" DEPTH: 0

LIGHT SOURCE: Integrated LED WATTAGE: 20w LED \*Included

HINKLEY 33000 Pin Oak Parkway Avon Lake, OH 44012 **PHONE: (440) 653-5500** Toll Free: 1 (800) 446-5539 hinkley.com