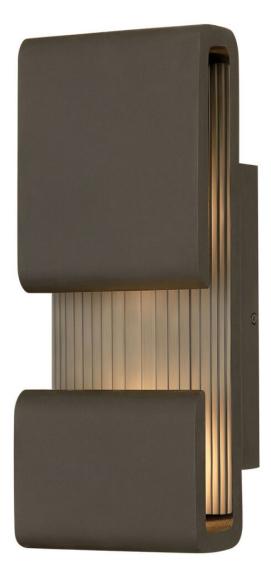

## CONTOUR

## SMALL WALL MOUNT LANTERN

## 2810OZ

Contour is sleek, sculptured and most definitely sophisticated. The low profile is discreet, yet the integrated high performance LED makes an innovative impact both inside and out. Illumination glows up and down from the cast canopy, and the louvres are highlighted from the inner LED to emphasize the smooth curves and clean lines of Contour. Black, Bronze or Cement Gray finishes complement any decor.

## HINKLEY

FINISH: Oil Rubbed Bronze WIDTH: 5.8" HEIGHT: 15" DEPTH: 0 LIGHT SOURCE: Integrated LED WATTAGE: 16w LED \*Included

HINKLEY 33000 Pin Oak Parkway Avon Lake, OH 44012 PHONE: (440) 653-5500 Toll Free: 1 (800) 446-5539 hinkley.com