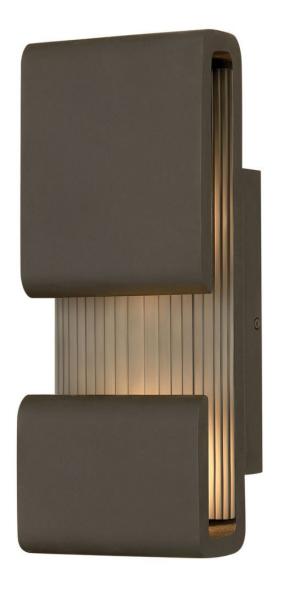

## 2810OZ

Contour is sleek, sculptured and most definitely sophisticated. The low profile is discreet, yet the integrated high performance LED makes an innovative impact both inside and out. Illumination glows up and down from the cast canopy, and the louvres are highlighted from the inner LED to emphasize the smooth curves and clean lines of Contour. Black, Bronze or Cement Gray finishes complement any decor.

FINISH: Oil Rubbed Bronze

WIDTH: 5.8" HEIGHT: 15" DEPTH: 0

**LIGHT SOURCE**: Integrated LED

HINKLEY 33000 Pin Oak Parkway Avon Lake, OH 44012 **PHONE: (440) 653-5500** Toll Free: 1 (800) 446-5539 hinkley.com