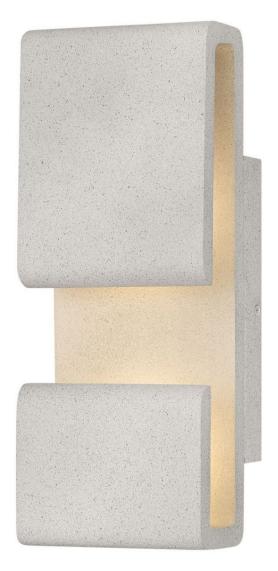

## 2810CG

Contour is sleek, sculptured and most definitely sophisticated. The low profile is discreet, yet the integrated high performance LED makes an innovative impact both inside and out. Illumination glows up and down from the cast canopy, and the louvres are highlighted from the inner LED to emphasize the smooth curves and clean lines of Contour. Black, Bronze or Cement Gray finishes complement any decor.

## HINKLEY

FINISH: Cement Gray WIDTH: 5.8" HEIGHT: 15" DEPTH: 0 LIGHT SOURCE: Integrated LED

HINKLEY 33000 Pin Oak Parkway Avon Lake, OH 44012 PHONE: (440) 653-5500 Toll Free: 1 (800) 446-5539 hinkley.com