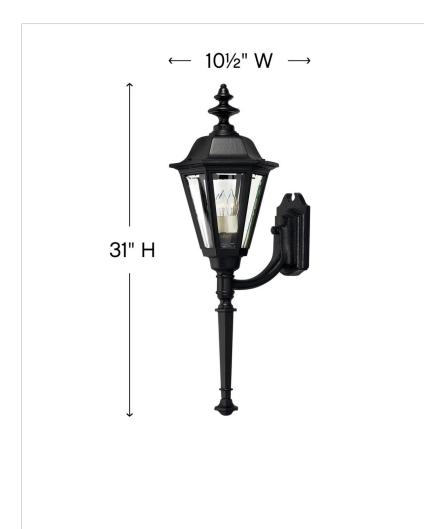

## 1440BK

## LARGE WALL MOUNT LANTERN WITH TAIL

Manor House is a classic lantern design featuring durable cast aluminum, clear beveled glass panels and a bold Black finish. Select-A-Lite options come standard with both candelabra and medium based sockets.

| DIMENSIONS     |              |
|----------------|--------------|
| WIDTH:         | 10.5"        |
| HEIGHT:        | 31"          |
| WEIGHT:        | 11lb         |
| BACK PLATE:    | 5"W X 8.25"H |
| EXTENSION:     | 13"          |
| TOP TO OUTLET: | 14.5"        |