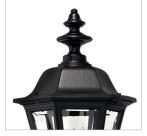

## LARGE WALL MOUNT LANTERN WITH TAIL

Manor House is a classic lantern design featuring durable cast aluminum, clear beveled glass panels and a bold Black finish. Select-A-Lite options come standard with both candelabra and medium based sockets.

| DETAILS   |                                            |
|-----------|--------------------------------------------|
| FINISH:   | Black                                      |
| MATERIAL: | Aluminum                                   |
| GLASS:    | Clear Beveled                              |
|           | YES - WITH DIMMABLE<br>LAMP (NOT INCLUDED) |