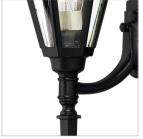

## LARGE WALL MOUNT LANTERN WITH TAIL

Manor House is a classic lantern design featuring durable cast aluminum, clear beveled glass panels and a bold Black finish. Select-A-Lite options come standard with both candelabra and medium based sockets.

| DETAILS   |                                            |
|-----------|--------------------------------------------|
| FINISH:   | Black                                      |
| MATERIAL: | Aluminum                                   |
| GLASS:    | Clear Beveled                              |
|           | YES - WITH DIMMABLE<br>LAMP (NOT INCLUDED) |