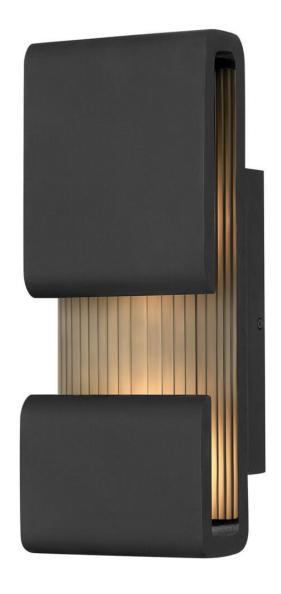

## **CONTOUR**

SMALL WALL MOUNT LANTERN

## 2810BK

Contour is sleek, sculptured and most definitely sophisticated. The low profile is discreet, yet the integrated high performance LED makes an innovative impact both inside and out. Illumination glows up and down from the cast canopy, and the louvres are highlighted from the inner LED to emphasize the smooth curves and clean lines of Contour. Black, Bronze or Cement Gray finishes complement any decor.

FINISH: Black WIDTH: 5.8" HEIGHT: 15" DEPTH: 0

**LIGHT SOURCE**: Integrated LED **WATTAGE**: 16w LED \*Included

HINKLEY 33000 Pin Oak Parkway Avon Lake, OH 44012 **PHONE: (440) 653-5500** Toll Free: 1 (800) 446-5539 hinkley.com