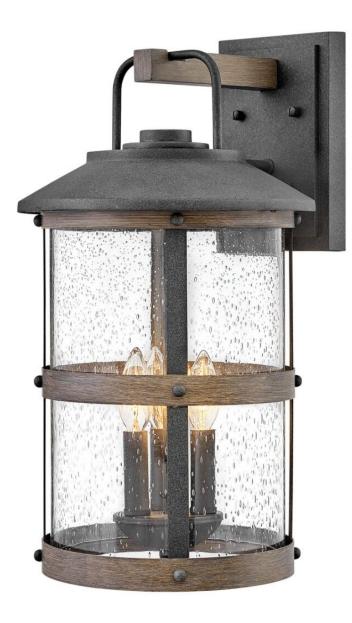

## 2685DZ

The look is relaxed, but the components of Lakehouse are quietly satisfying. Lakehouse features a distressed, Aged Zinc finish with clear seedy glass. Driftwood Grey finish rings add a wooden look to round out the coastal casual style. Cast aluminum construction ensures Lakehouse will withstand for years. Blissfully simple, yet all the details are memorable.

## HINKLEY

FINISH: Aged Zinc GLASS: Clear Seedy WIDTH: 10.5" HEIGHT: 19.8" DEPTH: 0 LIGHT SOURCE: Socketed WATTAGE: 3-5w Cand. LED, 60w Equiv.

HINKLEY 33000 Pin Oak Parkway Avon Lake, OH 44012 PHONE: (440) 653-5500 Toll Free: 1 (800) 446-5539 hinkley.com