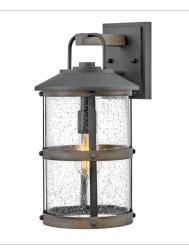

2680DZ SMALL WALL MOUNT LANTERN 7.3" W, 14.5" H Socketed 1-12w Med. LED, 100W Equiv.

2684DZ MEDIUM WALL MOUNT LANTERN 9" W, 17.3" H Socketed 1-12w Med. LED, 100W Equiv.

2684DZ-LV MEDIUM WALL MOUNT LANTERN 12V 9" W, 17.3" H Socketed

2685DZ LARGE WALL MOUNT LANTERN 10.5" W, 19.8" H Socketed 3-5w Cand. LED, 60w Equiv.

HINKLEY 33000 Pin Oak Parkway Avon Lake, OH 44012 **PHONE: (440) 653-5500** Toll Free: 1 (800) 446-5539 hinkley.com