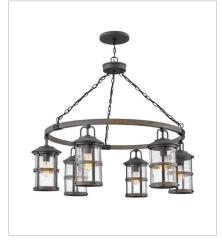

## LAKEHOUSE

The look is relaxed, but the components of Lakehouse are quietly satisfying. Lakehouse features a distressed, Aged Zinc finish with clear seedy glass. Driftwood Grey finish rings add a wooden look to round out the coastal casual style. Cast aluminum construction ensures Lakehouse will withstand for years. Blissfully simple, yet all the details are memorable.

FINISH: Aged Zinc with Driftwood Gray accents, Aged Zinc GLASS: Clear Seedy

2689DZ MEDIUM SINGLE TIER 42" W, 32" H Socketed 6-10w Med. LED, 100w Equiv.

2689DZ-LV LARGE SINGLE TIER 12V CHAND... 42" W, 32" H Socketed