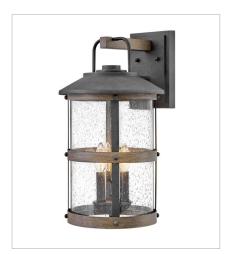

2680DZ SMALL WALL MOUNT LANTERN 7.3" W, 14.5" H Socketed 1-12w Med. LED, 100W Equiv.

2684DZ MEDIUM WALL MOUNT LANTERN 9" W, 17.3" H Socketed 1-12w Med. LED, 100W Equiv.

2684DZ-LV MEDIUM WALL MOUNT LANTERN 12V 9" W, 17.3" H Socketed

2685DZ LARGE WALL MOUNT LANTERN 10.5" W, 19.8" H Socketed 3-5w Cand. LED, 60w Equiv.

HINKLEY 33000 Pin Oak Parkway Avon Lake, OH 44012 **PHONE: (440) 653-5500** Toll Free: 1 (800) 446-5539 hinkley.com