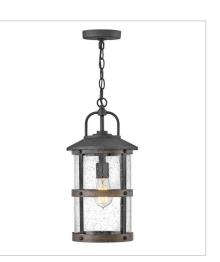

FINISH: Aged Zinc with Driftwood Gray accents, Aged Zinc GLASS: Clear Seedy

2688DZ LARGE WALL MOUNT LANTERN 12" W, 24" H Socketed 3-5w Cand. LED, 60w Equiv.

2682DZ MEDIUM HANGING LANTERN 9" W, 17.8" H Socketed 1-12w Med. LED, 100W Equiv.