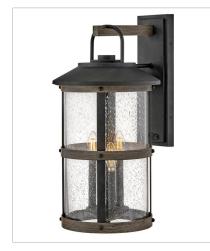

FINISH: Aged Zinc with Driftwood Gray accents, Aged Zinc GLASS: Clear Seedy

2688DZ LARGE WALL MOUNT LANTERN 12" W, 24" H Socketed 3-5w Cand. LED, 60w Equiv.

2682DZ MEDIUM HANGING LANTERN 9" W, 17.8" H Socketed 1-12w Med. LED, 100W Equiv.