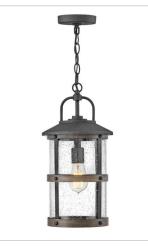

FINISH: Aged Zinc with Driftwood Gray accents, Aged Zinc GLASS: Clear Seedy

2688DZ LARGE WALL MOUNT LANTERN 12" W, 24" H Socketed 3-5w Cand. LED, 60w Equiv.

2682DZ MEDIUM HANGING LANTERN 9" W, 17.8" H Socketed 1-12w Med. LED, 100W Equiv.

2682DZ-LV MEDIUM HANGING LANTERN 12V 9" W, 17.8" H Socketed

2687DZ MEDIUM POST OR PIER MOUNT L ... 9" W, 18.8" H Socketed 1-12w Med. LED, 100W Equiv.

MEDIUM POST TOP OR PIER MOU ... Socketed

33000 Pin Oak Parkway