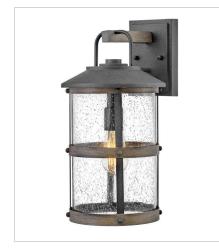

2685DZ LARGE WALL MOUNT LANTERN 10.5" W, 19.8" H Socketed 3-5w Cand. LED, 60w Equiv.

HINKLEY 33000 Pin Oak Parkway Avon Lake, OH 44012 **PHONE: (440) 653-5500** Toll Free: 1 (800) 446-5539 hinkley.com

FINISH: Aged Zinc with Driftwood Gray accents, Aged Zinc GLASS: Clear Seedy

2688DZ LARGE WALL MOUNT LANTERN 12" W, 24" H Socketed 3-5w Cand. LED, 60w Equiv.

2682DZ MEDIUM HANGING LANTERN 9" W, 17.8" H Socketed 1-12w Med. LED, 100W Equiv.