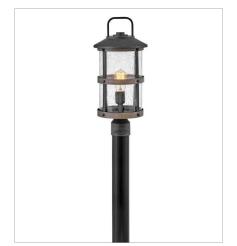

2682DZ-LV MEDIUM HANGING LANTERN 12V 9" W, 17.8" H Socketed

2687DZ MEDIUM POST OR PIER MOUNT L ... 9" W, 18.8" H Socketed 1-12w Med. LED, 100W Equiv.

MEDIUM POST TOP OR PIER MOU ... Socketed

33000 Pin Oak Parkway

Avon Lake, OH 44012

PHONE: (440) 653-5500 Toll Free: 1 (800) 446-5539 hinkley.com

2687DZ-LV 9" W, 18.8" H

HINKLEY