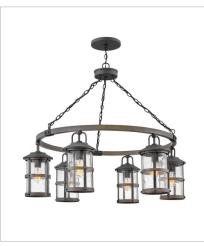

## LAKEHOUSE

The look is relaxed, but the components of Lakehouse are quietly satisfying. Lakehouse features a distressed, Aged Zinc finish with clear seedy glass. Driftwood Grey finish rings add a wooden look to round out the coastal casual style. Cast aluminum construction ensures Lakehouse will withstand for years. Blissfully simple, yet all the details are memorable.

FINISH: Aged Zinc with Driftwood Gray accents, Aged Zinc GLASS: Clear Seedy

2688DZ LARGE WALL MOUNT LANTERN 12" W, 24" H Socketed 3-5w Cand. LED, 60w Equiv.

2682DZ MEDIUM HANGING LANTERN 9" W, 17.8" H Socketed 1-12w Med. LED, 100W Equiv.