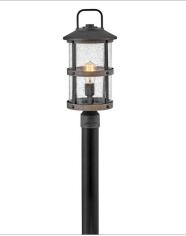

2682DZ-LV MEDIUM HANGING LANTERN 12V 9" W, 17.8" H Socketed

2687DZ MEDIUM POST OR PIER MOUNT L ... 9" W, 18.8" H Socketed 1-12w Med. LED, 100W Equiv.

MEDIUM POST TOP OR PIER MOU ... Socketed

33000 Pin Oak Parkway

Avon Lake, OH 44012

PHONE: (440) 653-5500 Toll Free: 1 (800) 446-5539 hinkley.com

2687DZ-LV 9" W, 18.8" H

HINKLEY