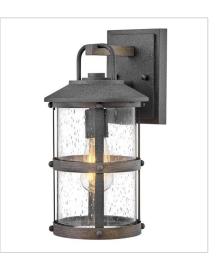

2680DZ SMALL WALL MOUNT LANTERN 7.3" W, 14.5" H Socketed 1-12w Med. LED, 100W Equiv.

2684DZ MEDIUM WALL MOUNT LANTERN 9" W, 17.3" H Socketed 1-12w Med. LED, 100W Equiv.

2684DZ-LV MEDIUM WALL MOUNT LANTERN 12V 9" W, 17.3" H Socketed