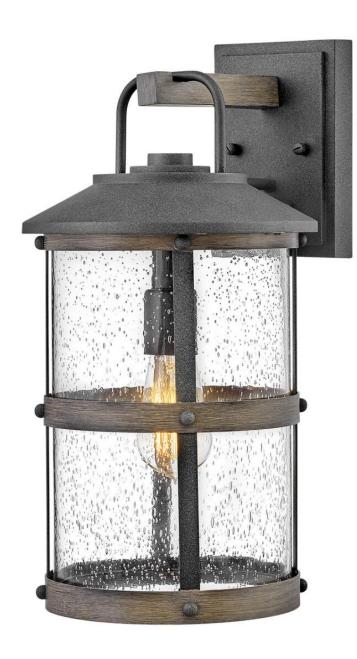

## 2684DZ

The look is relaxed, but the components of Lakehouse are quietly satisfying. Lakehouse features a distressed, Aged Zinc finish with clear seedy glass. Driftwood Grey finish rings add a wooden look to round out the coastal casual style. Cast aluminum construction ensures Lakehouse will withstand for years. Blissfully simple, yet all the details are memorable.

## HINKLEY

FINISH: Aged Zinc GLASS: Clear Seedy WIDTH: 9" HEIGHT: 17.3" DEPTH: 0 LIGHT SOURCE: Socketed WATTAGE: 1-12w Med. LED, 100w Equiv.

HINKLEY 33000 Pin Oak Parkway Avon Lake, OH 44012 PHONE: (440) 653-5500 Toll Free: 1 (800) 446-5539 hinkley.com