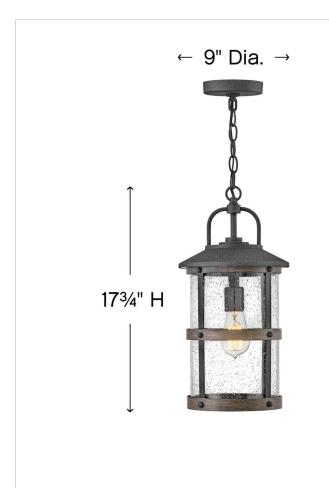

## MEDIUM HANGING LANTERN

The look is relaxed, but the components of Lakehouse are quietly satisfying. Lakehouse features a distressed, Aged Zinc finish with clear seedy glass. Driftwood Grey finish rings add a wooden look to round out the coastal casual style. Cast aluminum construction ensures Lakehouse will withstand for years. Blissfully simple, yet all the details are memorable.

| DIMENSIONS |       |
|------------|-------|
| WIDTH:     | 9"    |
| HEIGHT:    | 17.8" |
| WEIGHT:    | 6.5lb |

| LIGHT SOURCE  |                                |
|---------------|--------------------------------|
| LIGHT SOURCE: | Socketed                       |
| WATTAGE:      | 1-12w Med. LED, 100w<br>Equiv. |
| VOLTAGE:      | 120v                           |