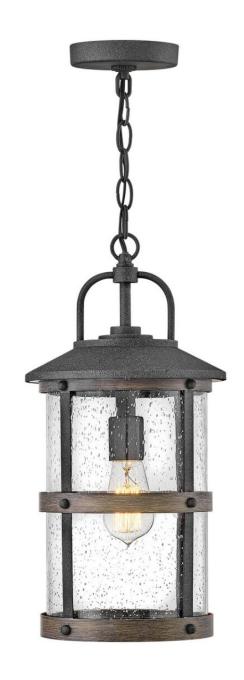

## **LAKEHOUSE**

MEDIUM HANGING LANTERN

## 2682DZ

The look is relaxed, but the components of Lakehouse are quietly satisfying. Lakehouse features a distressed, Aged Zinc finish with clear seedy glass. Driftwood Grey finish rings add a wooden look to round out the coastal casual style. Cast aluminum construction ensures Lakehouse will withstand for years. Blissfully simple, yet all the details are memorable.

FINISH: Aged Zinc
GLASS: Clear Seedy

**WIDTH**: 9" **HEIGHT**: 17.8" **DEPTH**: 0

**LIGHT SOURCE**: Socketed

WATTAGE: 1-12w Med. LED, 100w Equiv.

**HINKLEY** 33000 Pin Oak Parkway Avon Lake, OH 44012 **PHONE: (440) 653-5500** Toll Free: 1 (800) 446-5539 hinkley.com