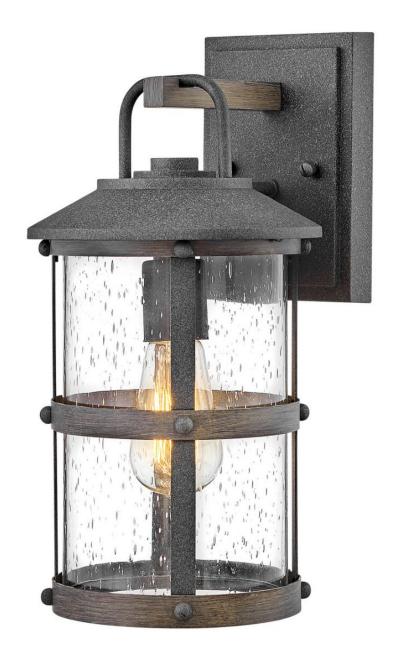

## **LAKEHOUSE**

SMALL WALL MOUNT LANTERN

## 2680DZ

The look is relaxed, but the components of Lakehouse are quietly satisfying. Lakehouse features a distressed, Aged Zinc finish with clear seedy glass. Driftwood Grey finish rings add a wooden look to round out the coastal casual style. Cast aluminum construction ensures Lakehouse will withstand for years. Blissfully simple, yet all the details are memorable.

FINISH: Aged Zinc
GLASS: Clear Seedy

WIDTH: 7.3" HEIGHT: 14.5" DEPTH: 0

**LIGHT SOURCE**: Socketed

WATTAGE: 1-12w Med. LED, 100W Equiv.

**HINKLEY** 33000 Pin Oak Parkway Avon Lake, OH 44012 **PHONE: (440) 653-5500** Toll Free: 1 (800) 446-5539 hinkley.com