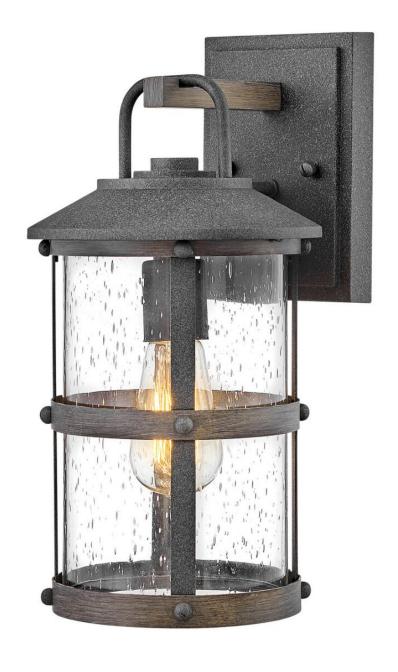

## 2680DZ

The look is relaxed, but the components of Lakehouse are quietly satisfying. Lakehouse features a distressed, Aged Zinc finish with clear seedy glass. Driftwood Grey finish rings add a wooden look to round out the coastal casual style. Cast aluminum construction ensures Lakehouse will withstand for years. Blissfully simple, yet all the details are memorable.

FINISH: Aged Zinc
GLASS: Clear Seedy

WIDTH: 7.3" HEIGHT: 14.5" DEPTH: 0

**LIGHT SOURCE**: Socketed

WATTAGE: 1-12w Med. LED, 100w Equiv.

**HINKLEY** 33000 Pin Oak Parkway Avon Lake, OH 44012 **PHONE: (440) 653-5500** Toll Free: 1 (800) 446-5539 hinkley.com