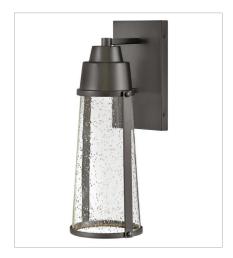

**MILES** 

COASTAL ELEMENTS<sup>™</sup> collection

The transitional style of Miles channels a nautical vibe, but is equally at home in all settings. An LED JA8 lamp is included while a layered cap and backplate enhance the style. The bold, Black Coastal Elements finish and clear seedy glass add a glowing touch that is versatile enough to perfectly accent any decor. Miles is constructed in Coastal Elements making it resistant to rust and corrosion and features a 5-year warranty.

FINISH: Black
GLASS: Clear Seedy

2550BK
SMALL WALL MOUNT LANTERN
6" W, 12" H
Socketed
1-6.50w GU10 LED \*Included

2554BK
MEDIUM HANGING LANTERN
7" W, 17" H
Socketed
1-6.50w GU10 LED \*Included

PHONE: (440) 653-5500