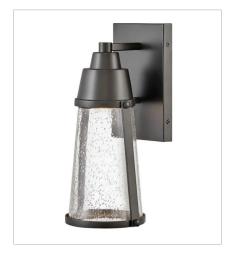

**MILES** 

COASTAL ELEMENTS<sup>™</sup> collection

The transitional style of Miles channels a nautical vibe, but is equally at home in all settings. An LED JA8 lamp is included while a layered cap and backplate enhance the style. The bold, Black Coastal Elements finish and clear seedy glass add a glowing touch that is versatile enough to perfectly accent any decor. Miles is constructed in Coastal Elements making it resistant to rust and corrosion and features a 5-year warranty.

FINISH: Black
GLASS: Clear Seedy

2550BK
SMALL WALL MOUNT LANTERN
6" W, 12" H
Socketed
1-6.50w GU10 LED \*Included

2554BK
MEDIUM HANGING LANTERN
7" W, 17" H
Socketed
1-6.50w GU10 LED \*Included

PHONE: (440) 653-5500