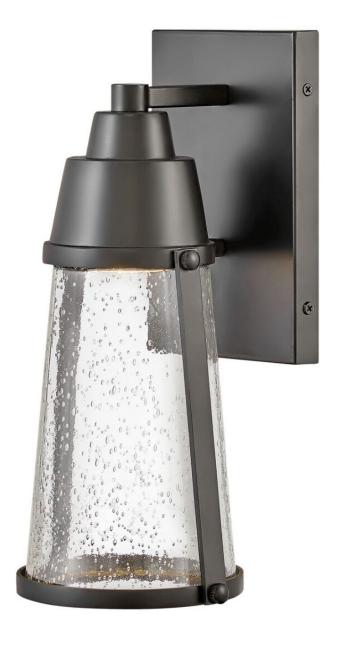

## **MILES**

SMALL WALL MOUNT LANTERN

## 2550BK

The transitional style of Miles channels a nautical vibe, but is equally at home in all settings. An LED JA8 lamp is included while a layered cap and backplate enhance the style. The bold, Black Coastal Elements finish and clear seedy glass add a glowing touch that is versatile enough to perfectly accent any decor. Miles is constructed in Coastal Elements making it resistant to rust and corrosion and features a 5-year warranty.

FINISH: Black

GLASS: Clear Seedy

WIDTH: 6"
HEIGHT: 12"
DEPTH: 0

**LIGHT SOURCE**: Socketed

WATTAGE: 1-6.50w GU10 LED \*Included

**HINKLEY** 33000 Pin Oak Parkway Avon Lake, OH 44012 PHONE: (440) 653-5500 hin