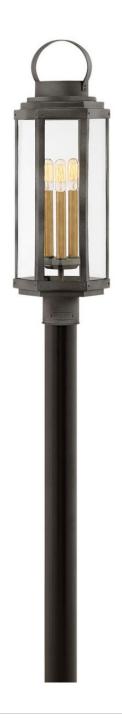

## **DANBURY**

LARGE POST TOP OR PIER MOUNT LANTERN

## 2537DZ

A mixed metal composition and hexagonal shape ensure that Danbury is updated and on trend, even if the silhouette is unmistakably traditional. Heritage Brass accents draw the eye inside while the Aged Zinc cage and signature loop on top are reminicent of a classic lantern style. Clear glass easily makes a vintage filament bulb a focal point in the durable aluminum frame.

FINISH: Aged Zinc GLASS: Clear WIDTH: 8.5" HEIGHT: 24.8" DEPTH: 0

**LIGHT SOURCE**: Socketed

WATTAGE: 3-5w Cand. LED, 60w Equiv. or 3-60w Cand.

**HINKLEY** 33000 Pin Oak Parkway Avon Lake, OH 44012 **PHONE: (440) 653-5500** Toll Free: 1 (800) 446-5539 hinkley.com