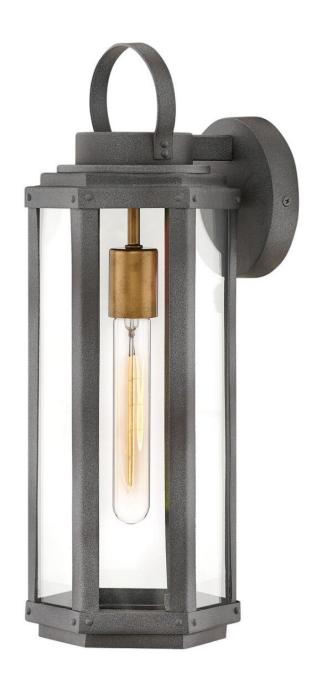

## **DANBURY**

MEDIUM WALL MOUNT LANTERN

## 2534DZ

A mixed metal composition and hexagonal shape ensure that Danbury is updated and on trend, even if the silhouette is unmistakably traditional. Heritage Brass accents draw the eye inside while the Aged Zinc cage and signature loop on top are reminicent of a classic lantern style. Clear glass easily makes a vintage filament bulb a focal point in the durable aluminum frame.

FINISH: Aged Zinc GLASS: Clear WIDTH: 6.5" HEIGHT: 18"

**DEPTH**: 0

**LIGHT SOURCE**: Socketed

WATTAGE: 1-10w Med. LED, 100w Equiv. or 1-100w Med.

**HINKLEY** 33000 Pin Oak Parkway Avon Lake, OH 44012 **PHONE: (440) 653-5500** Toll Free: 1 (800) 446-5539 hinkley.com