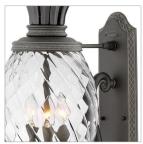

## LARGE WALL MOUNT LANTERN

A Hinkley classic, the ornate Plantation collection features exceptional pineapple shaped optic glass, durable aluminum construction and elaborate, decorative cast detailing to create a noble statement.

| DETAILS   |                                            |
|-----------|--------------------------------------------|
| FINISH:   | Museum Black                               |
| MATERIAL: | Aluminum                                   |
| GLASS:    | Clear Optic                                |
| DIMMABLE: | YES - WITH DIMMABLE<br>LAMP (NOT INCLUDED) |