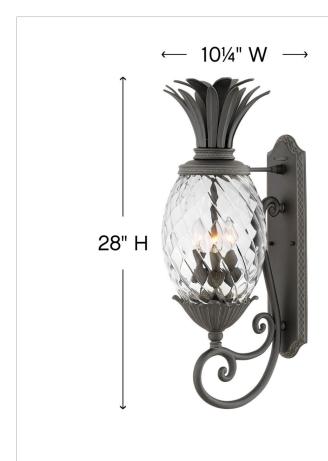

## LARGE WALL MOUNT LANTERN

A Hinkley classic, the ornate Plantation collection features exceptional pineapple shaped optic glass, durable aluminum construction and elaborate, decorative cast detailing to create a noble statement.

| DIMENSIONS     |            |
|----------------|------------|
| WIDTH:         | 10.3"      |
| HEIGHT:        | 28"        |
| WEIGHT:        | 14lb       |
| BACK PLATE:    | 5"W X 20"H |
| EXTENSION:     | 13.8"      |
| TOP TO OUTLET: | 14.5"      |