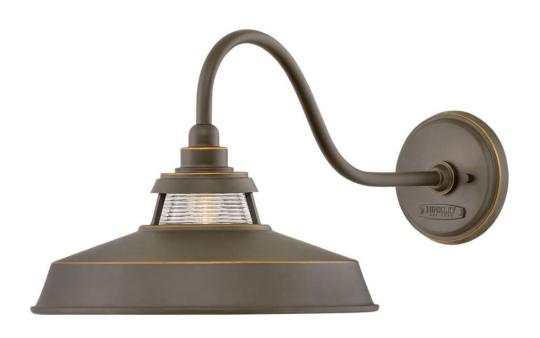

## **TROYER**

LARGE WALL MOUNT LANTERN

## 1195OZ

Troyer's authentic outdoor collection captures the enduring allure of American farmhouse lighting. Constructed in solid aluminum, Troyer's warm and inviting heritage details combine with unique ribbed glass accent and timeless finishes for a classic silhouette.

FINISH: Oil Rubbed Bronze

GLASS: Clear Ribbed

**WIDTH**: 14" **HEIGHT**: 11.5"

**DEPTH**: 0

**LIGHT SOURCE**: Socketed

WATTAGE: 1-12w Med. LED, 100w Equiv.

**HINKLEY** 33000 Pin Oak Parkway Avon Lake, OH 44012 **PHONE: (440) 653-5500** Toll Free: 1 (800) 446-5539 hinkley.com