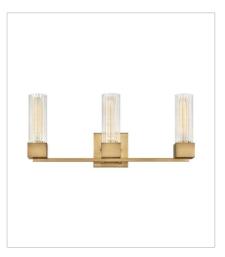

## **XANDER**

A cubed base design that is definitely not square! The crisp, contemporary lines of Xander pair perfectly with elegant ribbed clear glass to create a throwback style statement that is most definitely updated and upscale. Pick Polished Nickel or Heritage Brass finish to set the bar high when it comes to a modern vintage masterpiece.

FINISH: Heritage Brass GLASS: Clear Ribbed



**5970HB**SINGLE LIGHT VANITY
5" W, 10" H
Socketed
1-10w Med. LED, 60w Equiv.



**5974HB**FOUR LIGHT VANITY
32" W, 10" H
Socketed
4-10w Med. LED, 60w Equiv.



5972HB TWO LIGHT VANITY 13" W, 10" H Socketed 2-10w Med. LED, 60w Equiv.



**5973HB**THREE LIGHT VANITY
23" W, 10" H
Socketed
3-10w Med. LED, 60w Equiv.