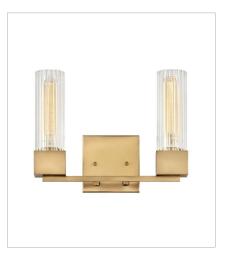

FINISH: Heritage Brass GLASS: Clear Ribbed

**5970HB**SINGLE LIGHT VANITY
5" W, 10" H
Socketed
1-10w Med. LED, 60w Equiv.

**5974HB**FOUR LIGHT VANITY
32" W, 10" H
Socketed
4-10w Med. LED, 60w Equiv.

5972HB TWO LIGHT VANITY 13" W, 10" H Socketed 2-10w Med. LED, 60w Equiv.