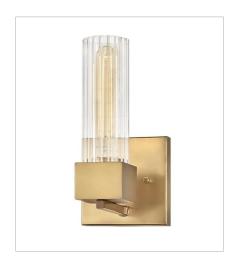

FINISH: Heritage Brass GLASS: Clear Ribbed

**5970HB**SINGLE LIGHT VANITY
5" W, 10" H
Socketed
1-10w Med. LED, 60w Equiv.

**5974HB**FOUR LIGHT VANITY
32" W, 10" H
Socketed
4-10w Med. LED, 60w Equiv.

5972HB TWO LIGHT VANITY 13" W, 10" H Socketed 2-10w Med. LED, 60w Equiv.