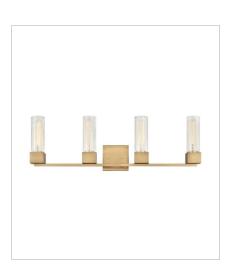

FINISH: Heritage Brass GLASS: Clear Ribbed

**5970HB**SINGLE LIGHT VANITY
5" W, 10" H
Socketed
1-10w Med. LED, 60w Equiv.

**5974HB**FOUR LIGHT VANITY
32" W, 10" H
Socketed
4-10w Med. LED, 60w Equiv.

5972HB TWO LIGHT VANITY 13" W, 10" H Socketed 2-10w Med. LED, 60w Equiv.