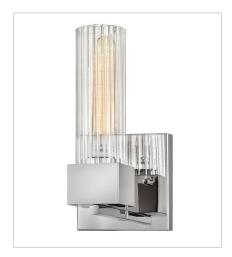

## **XANDER**

A cubed base design that is definitely not square! The crisp, contemporary lines of Xander pair perfectly with elegant ribbed clear glass to create a throwback style statement that is most definitely updated and upscale. Pick Polished Nickel or Heritage Brass finish to set the bar high when it comes to a modern vintage masterpiece.

FINISH: Polished Nickel GLASS: Clear Ribbed

**5970PN**SINGLE LIGHT VANITY
5" W, 10" H
Socketed
1-10w Med. LED, 60w Equiv

**5974PN**FOUR LIGHT VANITY
32" W, 10" H
Socketed
4-10w Med. LED, 60w Equiv.

5972PN TWO LIGHT VANITY 13" W, 10" H Socketed 2-10w Med. LED, 60w Equiv.