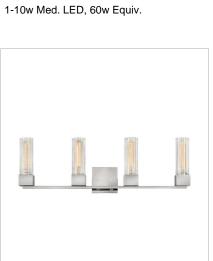

FINISH: Polished Nickel GLASS: Clear Ribbed

**5970PN**SINGLE LIGHT VANITY
5" W, 10" H
Socketed
1-10w Med. LED, 60w Equiv

**5974PN**FOUR LIGHT VANITY
32" W, 10" H
Socketed
4-10w Med. LED, 60w Equiv.

5972PN TWO LIGHT VANITY 13" W, 10" H Socketed 2-10w Med. LED, 60w Equiv.