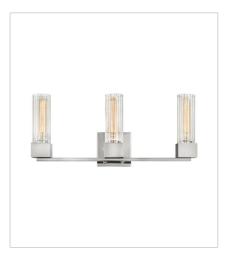

5973PN
THREE LIGHT VANITY
23" W, 10" H
Socketed
3-10w Med. LED, 60w Equiv.

HINKLEY 33000 Pin Oak Parkway Avon Lake, OH 44012 **PHONE: (440) 653-5500** Toll Free: 1 (800) 446-5539 hinkley.com