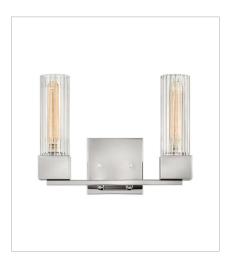

FINISH: Polished Nickel GLASS: Clear Ribbed

**5970PN**SINGLE LIGHT VANITY
5" W, 10" H
Socketed
1-10w Med. LED, 60w Equiv

**5974PN**FOUR LIGHT VANITY
32" W, 10" H
Socketed
4-10w Med. LED, 60w Equiv.

5972PN TWO LIGHT VANITY 13" W, 10" H Socketed 2-10w Med. LED, 60w Equiv.