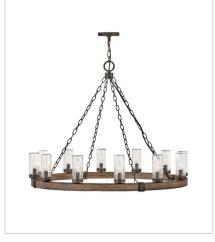

29207SQ LARGE SINGLE TIER 38" W, 28.5" H Socketed 12-5w Cand. LED, 60w Equiv.

29207SQ-LL LARGE SINGLE TIER 38" W, 28.5" H Socketed 12-4w Cand. LED \*Included

29208SQ LARGE SINGLE TIER 30" W, 27.8" H Socketed 9-5w Cand. LED, 60w Equiv.