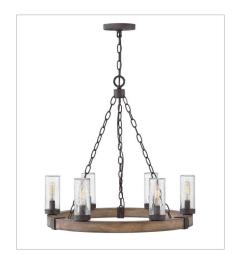

29206SQ MEDIUM SINGLE TIER 24" W, 23.3" H Socketed 6-5w Cand. LED, 60w Equiv.

FINISH: Sequoia with Iron Rust accents

GLASS: Clear Seedy, Etched

29206SQ-LL MEDIUM SINGLE TIER 24" W, 23.3" H Socketed 6-4w Cand. LED \*Included

29206SQ-LV
MEDIUM SINGLE TIER 12V CHAN...
24" W, 23.3" H
Socketed
6-3.50w Cand. LED \*Included