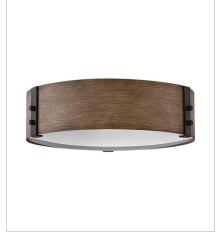

29209SQ-LL
EXTRA LARGE SINGLE TIER
46" W, 30.5" H
Socketed
15-4w Cand. LED \*Included

29203SQ MEDIUM FLUSH MOUNT 15" W, 4.8" H Socketed 3-5w Cand. LED, 40w Equiv.

29203SQ-LL MEDIUM FLUSH MOUNT 15" W, 4.8" H Socketed 3-4w Cand. LED \*Included