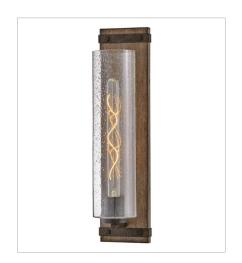

FINISH: Sequoia with Iron Rust accents

GLASS: Clear Seedy, Etched

**5940SQ**SINGLE LIGHT VANITY
5" W, 11" H
Socketed
1-10w Med. LED, 100w Equiv.

5941SQ-LL LARGE SINGLE LIGHT VANITY 5" W, 20" H Socketed 1-6w Med. LED \*Included