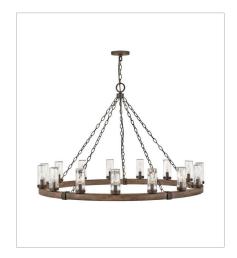

29207SQ LARGE SINGLE TIER 38" W, 28.5" H Socketed 12-5w Cand. LED, 60w Equiv.

29207SQ-LL LARGE SINGLE TIER 38" W, 28.5" H Socketed 12-4w Cand. LED \*Included

29208SQ LARGE SINGLE TIER 30" W, 27.8" H Socketed 9-5w Cand. LED, 60w Equiv.