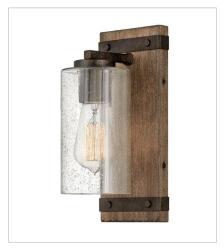

FINISH: Sequoia with Iron Rust accents

GLASS: Clear Seedy, Etched

**5940SQ**SINGLE LIGHT VANITY
5" W, 11" H
Socketed
1-10w Med. LED, 100w Equiv.

5941SQ-LL LARGE SINGLE LIGHT VANITY 5" W, 20" H Socketed 1-6w Med. LED \*Included