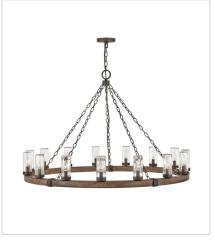

29208SQ-LL LARGE SINGLE TIER 30" W, 27.8" H Socketed 9-4w Cand. LED \*Included

HINKLEY 33000 Pin Oak Parkway Avon Lake, OH 44012 **PHONE: (440) 653-5500**Toll Free: 1 (800) 446-5539

hinkley.com

FINISH: Sequoia with Iron Rust accents

GLASS: Clear Seedy, Etched

29208SQ-LV MEDIUM SINGLE TIER 12V CHAN... 30" W, 27.8" H Socketed 9-3.50w Cand. LED \*Included

29209SQ EXTRA LARGE SINGLE TIER 46" W, 30.5" H Socketed 15-5w Cand. LED, 60w Equiv.