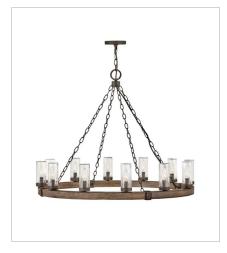

29206SQ MEDIUM SINGLE TIER 24" W, 23.3" H Socketed 6-5w Cand. LED, 60w Equiv.

FINISH: Sequoia with Iron Rust accents

GLASS: Clear Seedy, Etched

29206SQ-LL MEDIUM SINGLE TIER 24" W, 23.3" H Socketed 6-4w Cand. LED \*Included

29206SQ-LV
MEDIUM SINGLE TIER 12V CHAN...
24" W, 23.3" H
Socketed
6-3.50w Cand. LED \*Included