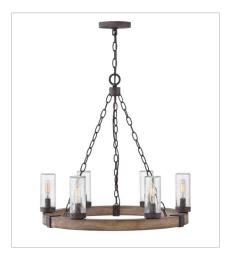

29206SQ MEDIUM SINGLE TIER 24" W, 23.3" H Socketed 6-5w Cand. LED, 60w Equiv.

FINISH: Sequoia with Iron Rust accents

GLASS: Clear Seedy, Etched

29206SQ-LL MEDIUM SINGLE TIER 24" W, 23.3" H Socketed 6-4w Cand. LED \*Included

29206SQ-LV
MEDIUM SINGLE TIER 12V CHAN...
24" W, 23.3" H
Socketed
6-3.50w Cand. LED \*Included