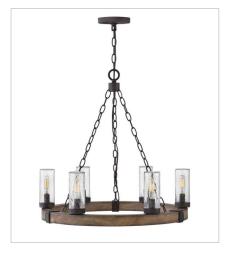

29206SQ MEDIUM SINGLE TIER 24" W, 23.3" H Socketed 6-5w Cand. LED, 60w Equiv.

FINISH: Sequoia with Iron Rust accents

GLASS: Clear Seedy, Etched

29206SQ-LL MEDIUM SINGLE TIER 24" W, 23.3" H Socketed 6-4w Cand. LED \*Included

29206SQ-LV
MEDIUM SINGLE TIER 12V CHAN...
24" W, 23.3" H
Socketed
6-3.50w Cand. LED \*Included