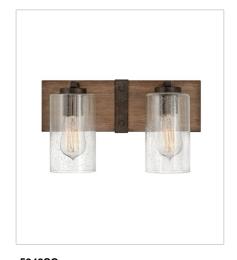

5942SQ TWO LIGHT VANITY 14.3" W, 8.3" H Socketed 2-10w Med. LED, 100w Equiv.

5943SQ THREE LIGHT VANITY 22" W, 8.3" H Socketed 3-10w Med. LED, 100w Equiv.

5944SQ FOUR LIGHT VANITY 30.8" W, 8.3" H Socketed 4-10w Med. LED, 100w Equiv.