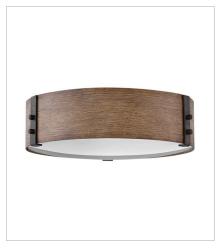

29209SQ-LL
EXTRA LARGE SINGLE TIER
46" W, 30.5" H
Socketed
15-4w Cand. LED \*Included

29203SQ MEDIUM FLUSH MOUNT 15" W, 4.8" H Socketed 3-5w Cand. LED, 40w Equiv.

29203SQ-LL MEDIUM FLUSH MOUNT 15" W, 4.8" H Socketed 3-4w Cand. LED \*Included