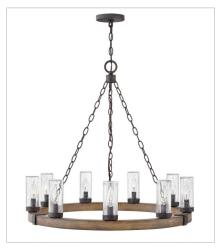

W, 23.3" H
Socketed
6-3.50w Cand. LED \*Included



29207SQ LARGE SINGLE TIER 38" W, 28.5" H Socketed 12-5w Cand. LED, 60w Equiv.



29207SQ-LL LARGE SINGLE TIER 38" W, 28.5" H Socketed 12-4w Cand. LED \*Included



29208SQ LARGE SINGLE TIER 30" W, 27.8" H Socketed 9-5w Cand. LED, 60w Equiv.



29208SQ-LL LARGE SINGLE TIER 30" W, 27.8" H Socketed 9-4w Cand. LED \*Included



HINKLEY 33000 Pin Oak Parkway Avon Lake, OH 44012 **PHONE: (440) 653-5500**Toll Free: 1 (800) 446-5539

hinkley.com

## SAWYER

The fresh, rustic design of the Sawyer collection will enhance any living experience with a warm, cozy ambiance. The warm Sequoia wood finish is paired with Iron Rust accents and clear seedy glass for a farmhouse chic style.

FINISH: Sequoia with Iron Rust accents

GLASS: Clear Seedy, Etched



29208SQ-LV MEDIUM SINGLE TIER 12V CHAN... 30" W, 27.8" H Socketed 9-3.50w Cand. LED \*Included



29209SQ EXTRA LARGE SINGLE TIER 46" W, 30.5" H Socketed 15-5w Cand. LED, 60w Equiv.



29209SQ-LL
EXTRA LARGE SINGLE TIER
46" W, 30.5" H
Socketed
15-4w Cand. LED \*Included



29203SQ MEDIUM FLUSH MOUNT 15" W, 4.8" H Socketed 3-5w Cand. LED, 40w Equiv.



29203SQ-LL MEDIUM FLUSH MOUNT 15" W, 4.8" H Socketed 3-4w Cand. LED \*Included