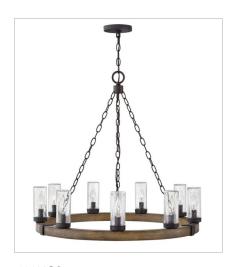

29207SQ LARGE SINGLE TIER 38" W, 28.5" H Socketed 12-5w Cand. LED, 60w Equiv.

29207SQ-LL LARGE SINGLE TIER 38" W, 28.5" H Socketed 12-4w Cand. LED \*Included

29208SQ LARGE SINGLE TIER 30" W, 27.8" H Socketed 9-5w Cand. LED, 60w Equiv.