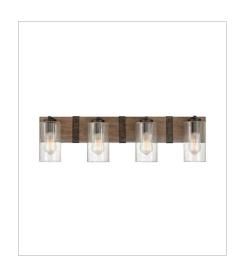

5942SQ TWO LIGHT VANITY 14.3" W, 8.3" H Socketed 2-10w Med. LED, 100w Equiv.

5943SQ THREE LIGHT VANITY 22" W, 8.3" H Socketed 3-10w Med. LED, 100w Equiv.

5944SQ FOUR LIGHT VANITY 30.8" W, 8.3" H Socketed 4-10w Med. LED, 100w Equiv.