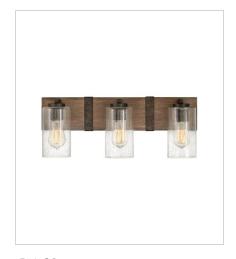

5942SQ TWO LIGHT VANITY 14.3" W, 8.3" H Socketed 2-10w Med. LED, 100w Equiv.

5943SQ THREE LIGHT VANITY 22" W, 8.3" H Socketed 3-10w Med. LED, 100w Equiv.

5944SQ FOUR LIGHT VANITY 30.8" W, 8.3" H Socketed 4-10w Med. LED, 100w Equiv.