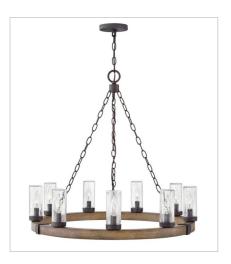

FINISH: Sequoia with Iron Rust accents

GLASS: Clear Seedy, Etched

29208SQ-LV MEDIUM SINGLE TIER 12V CHAN... 30" W, 27.8" H Socketed 9-3.50w Cand. LED \*Included

29209SQ EXTRA LARGE SINGLE TIER 46" W, 30.5" H Socketed 15-5w Cand. LED, 60w Equiv.