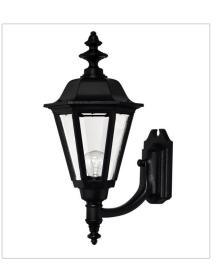

1449BK LARGE WALL MOUNT LANTERN 10.5" W, 22.8" H Socketed 1-10w Med. LED or 3-5w Cand. LED

1470BK DOUBLE XL WALL MOUNT LANTERN 13.8" W, 41" H Socketed 1-12w Med. LED or 3-5w Cand. LED

HINKLEY

1819BK SMALL WALL MOUNT LANTERN 7" W, 12.5" H Socketed 1-10w Med. LED, 60w Equiv.