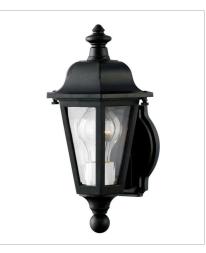

FINISH: Black GLASS: Clear Beveled

1419BK MEDIUM WALL MOUNT LANTERN 8.8" W, 18" H Socketed 1-10w Med. LED, 60w Equiv.

1440BK LARGE WALL MOUNT LANTERN WI... 10.5" W, 31" H Socketed 1-10w Med. LED or 3-5w Cand. LED