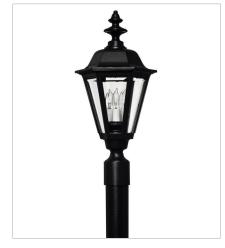

FINISH: Black GLASS: Clear Beveled

1441BK LARGE POST TOP OR PIER MOUN... 10.5" W, 22" H Socketed 1-10w Med. LED or 3-5w Cand. LED

1471BK EXTRA LARGE POST OR PIER MO... 13.8" W, 27.5" H Socketed 1-12w Med. LED or 3-5w Cand. LED