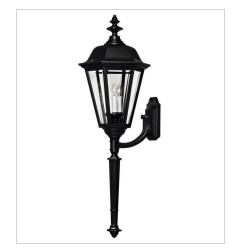

1449BK LARGE WALL MOUNT LANTERN 10.5" W, 22.8" H Socketed 1-10w Med. LED or 3-5w Cand. LED

1470BK DOUBLE XL WALL MOUNT LANTERN 13.8" W, 41" H Socketed 1-12w Med. LED or 3-5w Cand. LED

HINKLEY

1819BK SMALL WALL MOUNT LANTERN 7" W, 12.5" H Socketed 1-10w Med. LED, 60w Equiv.