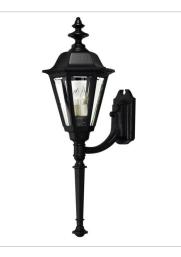

FINISH: Black GLASS: Clear Beveled

1419BK MEDIUM WALL MOUNT LANTERN 8.8" W, 18" H Socketed 1-10w Med. LED, 60w Equiv.

1440BK LARGE WALL MOUNT LANTERN WI... 10.5" W, 31" H Socketed 1-10w Med. LED or 3-5w Cand. LED

1449BK LARGE WALL MOUNT LANTERN 10.5" W, 22.8" H Socketed 1-10w Med. LED or 3-5w Cand. LED

1470BK DOUBLE XL WALL MOUNT LANTERN 13.8" W, 41" H Socketed 1-12w Med. LED or 3-5w Cand. LED

HINKLEY

1819BK SMALL WALL MOUNT LANTERN 7" W, 12.5" H Socketed 1-10w Med. LED, 60w Equiv.