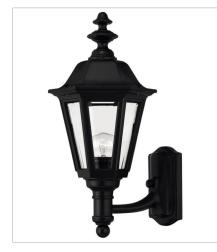

## MANOR HOUSE

Manor House is a classic lantern design featuring durable cast aluminum, clear beveled glass panels and a bold Black finish. Select-A-Lite options come standard with both candelabra and medium based sockets.

FINISH: Black GLASS: Clear Beveled

1419BK MEDIUM WALL MOUNT LANTERN 8.8" W, 18" H Socketed 1-10w Med. LED, 60w Equiv.

1440BK LARGE WALL MOUNT LANTERN WI... 10.5" W, 31" H Socketed 1-10w Med. LED or 3-5w Cand. LED