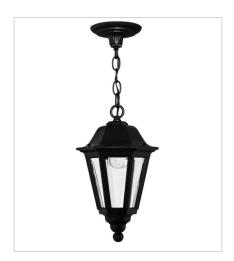

1412BK MEDIUM HANGING LANTERN 8.8" W, 15" H Socketed 1-10w Med. LED, 60w Equiv.

HINKLEY 33000 Pin Oak Parkway Avon Lake, OH 44012 PHONE: (440) 653-5500 Toll Free: 1 (800) 446-5539 hinkley.com