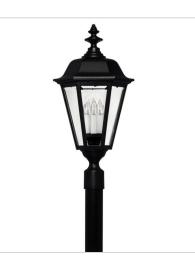

FINISH: Black GLASS: Clear Beveled

1441BK LARGE POST TOP OR PIER MOUN... 10.5" W, 22" H Socketed 1-10w Med. LED or 3-5w Cand. LED

1471BK EXTRA LARGE POST OR PIER MO... 13.8" W, 27.5" H Socketed 1-12w Med. LED or 3-5w Cand. LED