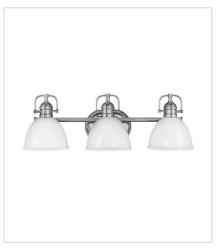

## **ROWAN**

Rowan's classic, yet contemporary look never goes out of style. Style details like its stepped Chrome backplate and industrial metal shade in Polished White are suitable for multiple decors. The harped fitter tops each dome with a decorative crowning touch.

5813CM THREE LIGHT VANITY 24.3" W, 7.8" H Socketed 3-10w Med. LED, 100w Equiv.

PHONE: (440) 653-5500

Toll Free: 1 (800) 446-5539