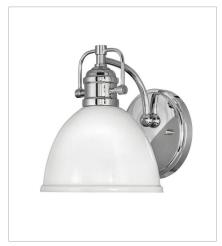

## **ROWAN**

Rowan's classic, yet contemporary look never goes out of style. Style details like its stepped Chrome backplate and industrial metal shade in Polished White are suitable for multiple decors. The harped fitter tops each dome with a decorative crowning touch.

FINISH: Chrome

**SHADE**: Polished White Metal

**5810CM**SINGLE LIGHT VANITY
6.5" W, 7.8" H
Socketed
1-10w Med. LED, 100w Equiv.

5812CM TWO LIGHT VANITY 16" W, 7.8" H Socketed 2-10w Med. LED, 100w Equiv.