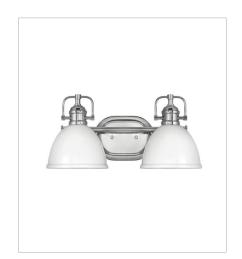

## **ROWAN**

Rowan's classic, yet contemporary look never goes out of style. Style details like its stepped Chrome backplate and industrial metal shade in Polished White are suitable for multiple decors. The harped fitter tops each dome with a decorative crowning touch.

FINISH: Chrome

**SHADE**: Polished White Metal

**5810CM**SINGLE LIGHT VANITY
6.5" W, 7.8" H
Socketed
1-10w Med. LED, 100w Equiv.

5812CM TWO LIGHT VANITY 16" W, 7.8" H Socketed 2-10w Med. LED, 100w Equiv.