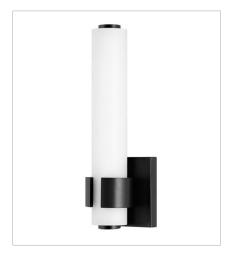

## **AIDEN**

Bold and balanced are the defining elements of Aiden. A striking, signature cuff centers the etched white glass baton, while matching end caps complete the simple symmetry. The clean transitional silhouette with either a Chrome or Black finish can be mounted vertically or horizontally with Invisi-mount for a look that is as flexible as it is fashionable.

FINISH: Black
GLASS: Etched White

**53060BK**SMALL LED SCONCE
4.8" W, 13.5" H
Integrated LED
20w LED \*Included

53062BK
MEDIUM LED VANITY
23.3" W, 4.8" H
Integrated LED
36w LED \*Included

53063BK LARGE LED VANITY 31.3" W, 4.8" H Integrated LED 53w LED \*Included