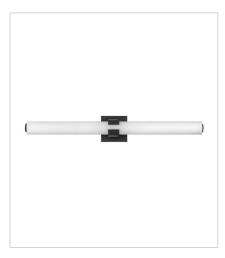

## **AIDEN**

Bold and balanced are the defining elements of Aiden. A striking, signature cuff centers the etched white glass baton, while matching end caps complete the simple symmetry. The clean transitional silhouette with either a Chrome or Black finish can be mounted vertically or horizontally with Invisi-mount for a look that is as flexible as it is fashionable.

FINISH: Black
GLASS: Etched White

**53060BK**SMALL LED SCONCE
4.8" W, 13.5" H
Integrated LED
20w LED \*Included

53062BK
MEDIUM LED VANITY
23.3" W, 4.8" H
Integrated LED
36w LED \*Included

53063BK LARGE LED VANITY 31.3" W, 4.8" H Integrated LED 53w LED \*Included