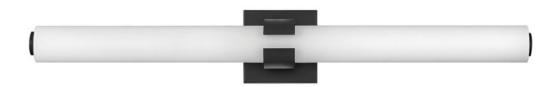

## 53063BK

Bold and balanced are the defining elements of Aiden. A striking, signature cuff centers the etched white glass baton, while matching end caps complete the simple symmetry. The clean transitional silhouette with either a Chrome or Black finish can be mounted vertically or horizontally with Invisi-mount for a look that is as flexible as it is fashionable.

## GLASS: Etched White WIDTH: 31.3" HEIGHT: 4.8" DEPTH: 0 LIGHT SOURCE: Integrated LED

HINKLEY

HINKLEY 33000 Pin Oak Parkway Avon Lake, OH 44012

FINISH: Black

PHONE: (440) 653-5500 Toll Free: 1 (800) 446-5539 hinkley.com