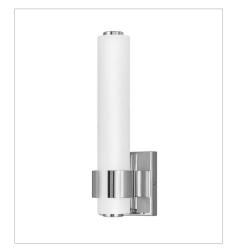

Bold and balanced are the defining elements of Aiden. A striking, signature cuff centers the etched white glass baton, while matching end caps complete the simple symmetry. The clean transitional silhouette with either a Chrome or Black finish can be mounted vertically or horizontally with Invisi-mount for a look that is as flexible as it is fashionable.

FINISH: Chrome GLASS: Etched White

53060CM SMALL LED SCONCE 4.8" W, 13.5" H Integrated LED 20w LED \*Included

53062CM MEDIUM LED VANITY 22.8" W, 4.8" H Integrated LED 36w LED \*Included

53063CM LARGE LED VANITY 31.3" W, 4.8" H Integrated LED 53w LED \*Included