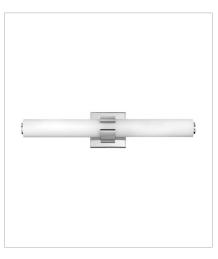

Bold and balanced are the defining elements of Aiden. A striking, signature cuff centers the etched white glass baton, while matching end caps complete the simple symmetry. The clean transitional silhouette with either a Chrome or Black finish can be mounted vertically or horizontally with Invisi-mount for a look that is as flexible as it is fashionable.

FINISH: Chrome GLASS: Etched White

53060CM SMALL LED SCONCE 4.8" W, 13.5" H Integrated LED 20w LED \*Included

53062CM MEDIUM LED VANITY 22.8" W, 4.8" H Integrated LED 36w LED \*Included

53063CM LARGE LED VANITY 31.3" W, 4.8" H Integrated LED 53w LED \*Included