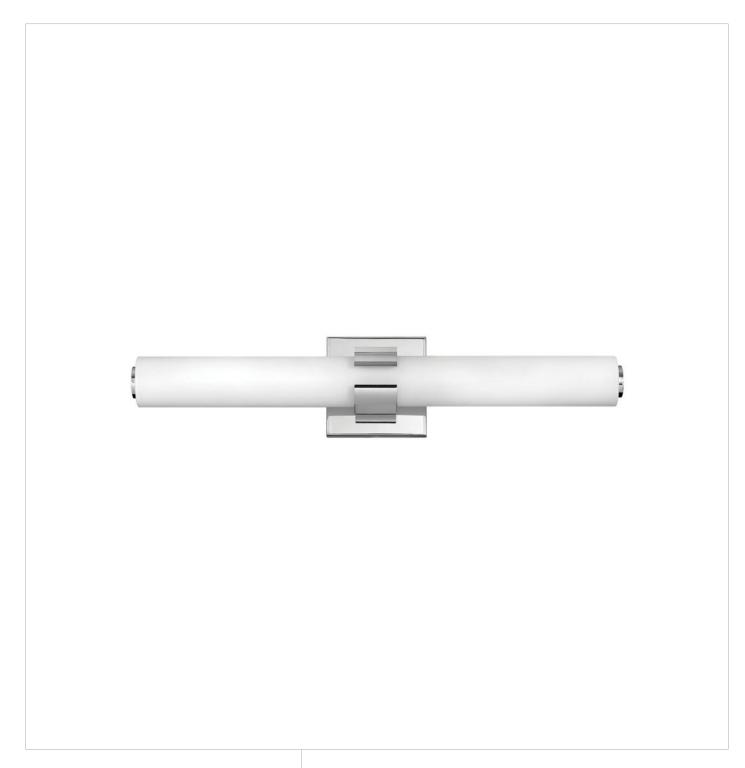

## **AIDEN**

MEDIUM LED VANITY

## 53062CM

Bold and balanced are the defining elements of Aiden. A striking, signature cuff centers the etched white glass baton, while matching end caps complete the simple symmetry. The clean transitional silhouette with either a Chrome or Black finish can be mounted vertically or horizontally with Invisi-mount for a look that is as flexible as it is fashionable.

FINISH: Chrome

GLASS: Etched White

WIDTH: 22.8" HEIGHT: 4.8" DEPTH: 0

LIGHT SOURCE: Integrated LED WATTAGE: 36w LED \*Included

HINKLEY 33000 Pin Oak Parkway Avon Lake, OH 44012 **PHONE: (440) 653-5500** Toll Free: 1 (800) 446-5539 hinkley.com