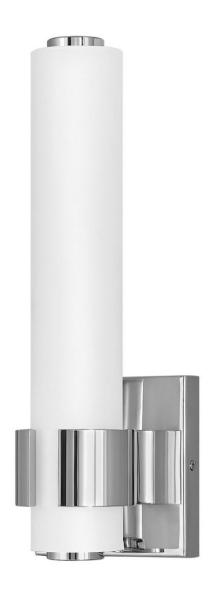

## **AIDEN**

SMALL LED SCONCE

## 53060CM

Bold and balanced are the defining elements of Aiden. A striking, signature cuff centers the etched white glass baton, while matching end caps complete the simple symmetry. The clean transitional silhouette with either a Chrome or Black finish can be mounted vertically or horizontally with Invisi-mount for a look that is as flexible as it is fashionable.

 $\textbf{FINISH} : \mathsf{Chrome}$ 

GLASS: Etched White

WIDTH: 4.8" HEIGHT: 13.5"

**DEPTH**: 0

**LIGHT SOURCE**: Integrated LED

**PHONE: (440) 653-5500** Toll Free: 1 (800) 446-5539 hinkley.com