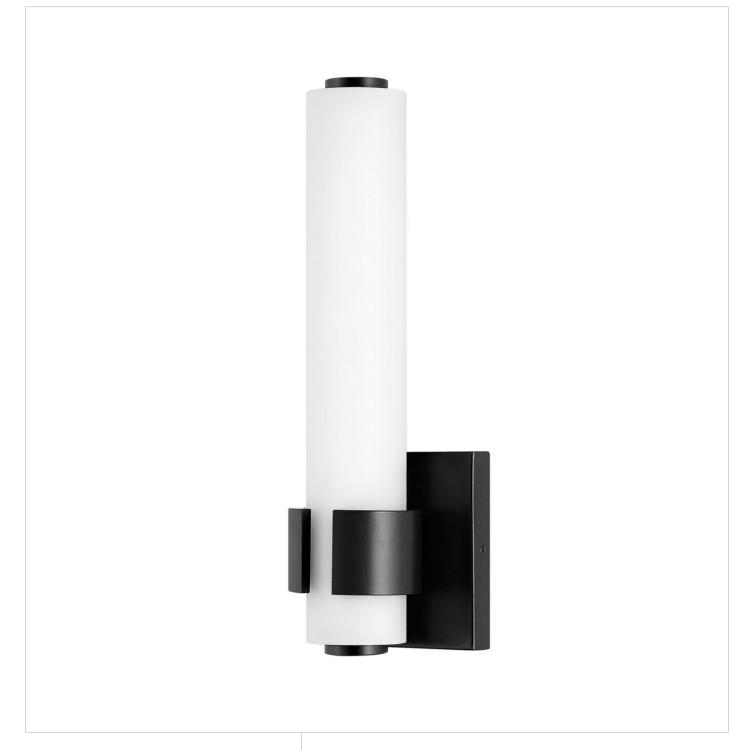

## **AIDEN**

SMALL LED SCONCE

## 53060BK

Bold and balanced are the defining elements of Aiden. A striking, signature cuff centers the etched white glass baton, while matching end caps complete the simple symmetry. The clean transitional silhouette with either a Chrome or Black finish can be mounted vertically or horizontally with Invisi-mount for a look that is as flexible as it is fashionable.

FINISH: Black

GLASS: Etched White

**WIDTH**: 4.8" **HEIGHT**: 13.5" **DEPTH**: 0

**LIGHT SOURCE**: Integrated LED **WATTAGE**: 20w LED \*Included

HINKLEY 33000 Pin Oak Parkway Avon Lake, OH 44012 **PHONE: (440) 653-5500** Toll Free: 1 (800) 446-5539 hinkley.com