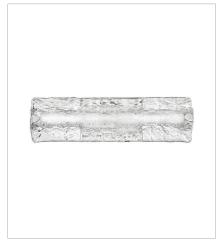

## **LUCENT**

A gentle wave of thick lava glass washes over the chrome base and integrated LED to create a soothing, wall-grazing light that smoothly transforms a space. Lucent features a minimalist profile, yet the exceptional light pattern makes a maximum impression. Invisimount system ensures the look stays clean and contemporary

FINISH: Chrome GLASS: Lava

**52092CM**SMALL LED VANITY
18" W, 5" H
Integrated LED
20w LED \*Included

52093CM MEDIUM LED VANITY 24" W, 5" H Integrated LED 36w LED \*Included

52094CM LARGE LED VANITY 30.3" W, 5" H Integrated LED 40w LED \*Included