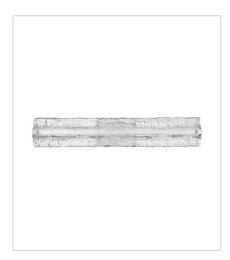

## **LUCENT**

A gentle wave of thick lava glass washes over the chrome base and integrated LED to create a soothing, wall-grazing light that smoothly transforms a space. Lucent features a minimalist profile, yet the exceptional light pattern makes a maximum impression. Invisimount system ensures the look stays clean and contemporary

FINISH: Chrome GLASS: Lava

**52092CM**SMALL LED VANITY
18" W, 5" H
Integrated LED
20w LED \*Included

52093CM MEDIUM LED VANITY 24" W, 5" H Integrated LED 36w LED \*Included

52094CM LARGE LED VANITY 30.3" W, 5" H Integrated LED 40w LED \*Included