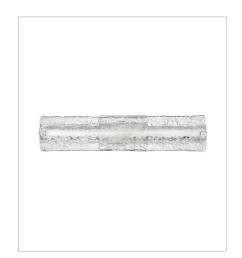

## **LUCENT**

A gentle wave of thick lava glass washes over the chrome base and integrated LED to create a soothing, wall-grazing light that smoothly transforms a space. Lucent features a minimalist profile, yet the exceptional light pattern makes a maximum impression. Invisimount system ensures the look stays clean and contemporary

FINISH: Chrome GLASS: Lava

**52092CM**SMALL LED VANITY
18" W, 5" H
Integrated LED
20w LED \*Included

52093CM MEDIUM LED VANITY 24" W, 5" H Integrated LED 36w LED \*Included

52094CM LARGE LED VANITY 30.3" W, 5" H Integrated LED 40w LED \*Included