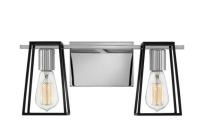

FINISH: Chrome with Satin Black accents

5160CM SINGLE LIGHT VANITY 4.5" W, 7.5" H Socketed 1-14w Med. LED, 100w Equiv.

| 5162CM                      |
|-----------------------------|
| TWO LIGHT VANITY            |
| 16" W, 7.5" H               |
| Socketed                    |
| 2-14w Med. LED, 100w Equiv. |