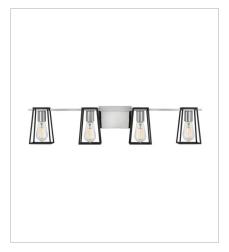

5163CM THREE LIGHTS VANITY 24" W, 7.5" H Socketed 3-14w Med. LED, 100w Equiv.

5164CM

FOUR LIGHT VANITY 33.5" W, 7.5" H Socketed 4-14w Med. LED, 100w Equiv.

HINKLEY 33000 Pin Oak Parkway Avon Lake, OH 44012 PHONE: (440) 653-5500 Toll Free: 1 (800) 446-5539 hinkley.com