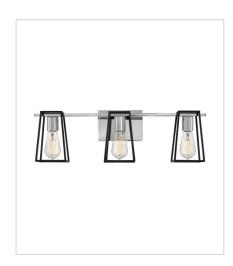

5163CM THREE LIGHTS VANITY 24" W, 7.5" H Socketed 3-14w Med. LED, 100w Equiv.

5164CM

FOUR LIGHT VANITY 33.5" W, 7.5" H Socketed 4-14w Med. LED, 100w Equiv.

HINKLEY 33000 Pin Oak Parkway Avon Lake, OH 44012 PHONE: (440) 653-5500 Toll Free: 1 (800) 446-5539 hinkley.com