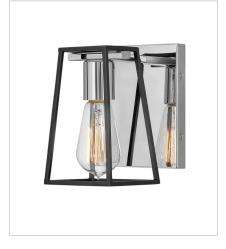

FINISH: Chrome with Satin Black accents

5160CM SINGLE LIGHT VANITY 4.5" W, 7.5" H Socketed 1-14w Med. LED, 100w Equiv.

| 5162CM                      |
|-----------------------------|
| TWO LIGHT VANITY            |
| 16" W, 7.5" H               |
| Socketed                    |
| 2-14w Med. LED, 100w Equiv. |