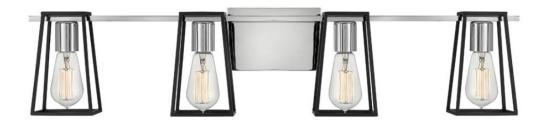

## **FILMORE**

FOUR LIGHT VANITY

## 5164CM

The vintage industrial open cage silhouette offers a glimpse of the workhorse mentality of Filmore, but the dual finish on bar, backplate and fitter ensures that effortless style reigns supreme. Offered in two dual finish combinations, Chrome with Satin Black and Oil Rubbed Bronze with Heritage Brass, Filmore adds no-nonsense function and a minimalist spirit to any space.

FINISH: Chrome WIDTH: 33.5" HEIGHT: 7.5" DEPTH: 0

LIGHT SOURCE: Socketed

WATTAGE: 4-14w Med. LED, 100w Equiv.

HINKLEY 33000 Pin Oak Parkway Avon Lake, OH 44012 **PHONE: (440) 653-5500** Toll Free: 1 (800) 446-5539 hinkley.com