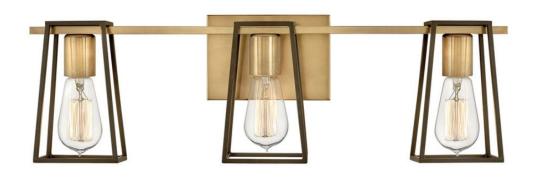

## **FILMORE**

THREE LIGHT VANITY

## 5163HB

The vintage industrial open cage silhouette offers a glimpse of the workhorse mentality of Filmore, but the dual finish on bar, backplate and fitter ensures that effortless style reigns supreme. Offered in two dual finish combinations, Chrome with Satin Black and Oil Rubbed Bronze with Heritage Brass, Filmore adds no-nonsense function and a minimalist spirit to any space.

FINISH: Heritage Brass

WIDTH: 24"
HEIGHT: 7.5"
DEPTH: 0

LIGHT SOURCE: Socketed

WATTAGE: 3-14w Med. LED, 100w Equiv.

**PHONE: (440) 653-5500** Toll Free: 1 (800) 446-5539 hinkley.com