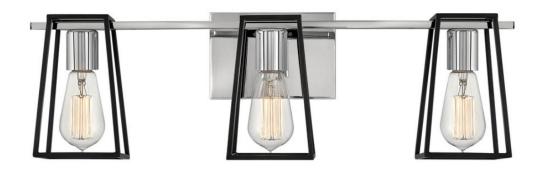

## **FILMORE**

THREE LIGHTS VANITY

## 5163CM

The vintage industrial open cage silhouette offers a glimpse of the workhorse mentality of Filmore, but the dual finish on bar, backplate and fitter ensures that effortless style reigns supreme. Offered in two dual finish combinations, Chrome with Satin Black and Oil Rubbed Bronze with Heritage Brass, Filmore adds no-nonsense function and a minimalist spirit to any space.

FINISH: Chrome WIDTH: 24" HEIGHT: 7.5" DEPTH: 0

LIGHT SOURCE: Socketed

WATTAGE: 3-14w Med. LED, 100w Equiv.

HINKLEY 33000 Pin Oak Parkway Avon Lake, OH 44012 **PHONE: (440) 653-5500** Toll Free: 1 (800) 446-5539 hinkley.com