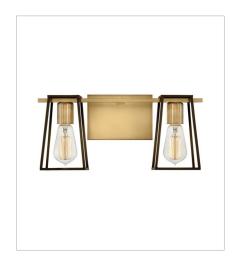

5162HB TWO LIGHT VANITY 16" W, 7.5" H Socketed 2-14w Med. LED, 100w Equiv.

5163HB THREE LIGHT VANITY 24" W, 7.5" H Socketed 3-14w Med. LED, 100w Equiv.

HINKLEY 33000 Pin Oak Parkway Avon Lake, OH 44012 **PHONE: (440) 653-5500** Toll Free: 1 (800) 446-5539 hinkley.com