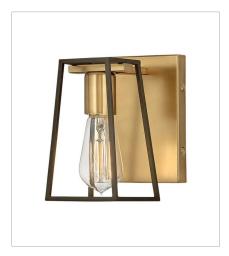

**FINISH**: Heritage Brass with Oil Rubbed Bronze accents

**5160HB**SINGLE LIGHT VANITY
4.5" W, 7.5" H
Socketed
1-14w Med. LED, 100w Equiv

5164HB FOUR LIGHT VANITY 33.5" W, 7.5" H Socketed 4-14w Med. LED, 100w Equiv.