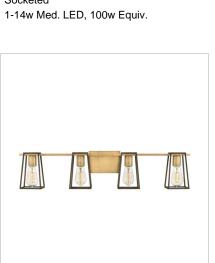

**FINISH**: Heritage Brass with Oil Rubbed Bronze accents

**5160HB**SINGLE LIGHT VANITY
4.5" W, 7.5" H
Socketed
1-14w Med. LED, 100w Equiv

5164HB FOUR LIGHT VANITY 33.5" W, 7.5" H Socketed 4-14w Med. LED, 100w Equiv.