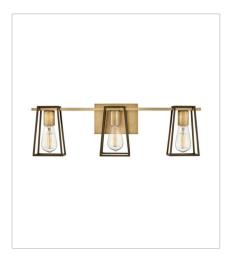

5162HB TWO LIGHT VANITY 16" W, 7.5" H Socketed 2-14w Med. LED, 100w Equiv.

5163HB THREE LIGHT VANITY 24" W, 7.5" H Socketed 3-14w Med. LED, 100w Equiv.

HINKLEY 33000 Pin Oak Parkway Avon Lake, OH 44012 **PHONE: (440) 653-5500** Toll Free: 1 (800) 446-5539 hinkley.com