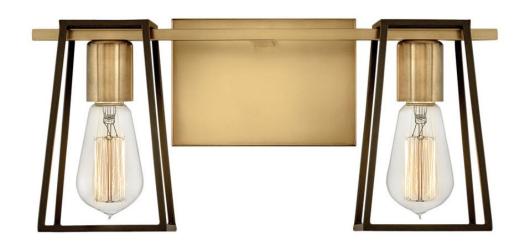

## 5162HB

The vintage industrial open cage silhouette offers a glimpse of the workhorse mentality of Filmore, but the dual finish on bar, backplate and fitter ensures that effortless style reigns supreme. Offered in two dual finish combinations, Chrome with Satin Black and Oil Rubbed Bronze with Heritage Brass, Filmore adds no-nonsense function and a minimalist spirit to any space.

## HINKLEY

FINISH: Heritage Brass WIDTH: 16" HEIGHT: 7.5" DEPTH: 0 LIGHT SOURCE: Socketed WATTAGE: 2-14w Med. LED, 100w Equiv.

HINKLEY 33000 Pin Oak Parkway Avon Lake, OH 44012 PHONE: (440) 653-5500 Toll Free: 1 (800) 446-5539 hinkley.com