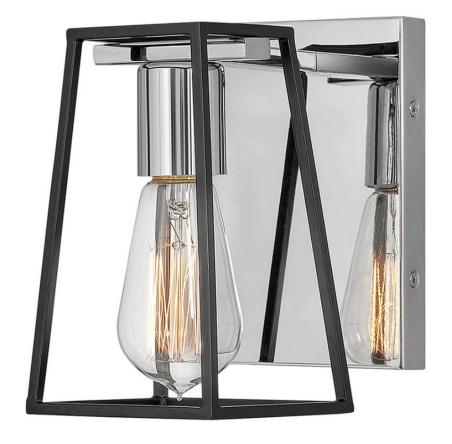

## **FILMORE**

SINGLE LIGHT VANITY

## 5160CM

The vintage industrial open cage silhouette offers a glimpse of the workhorse mentality of Filmore, but the dual finish on bar, backplate and fitter ensures that effortless style reigns supreme. Offered in two dual finish combinations, Chrome with Satin Black and Oil Rubbed Bronze with Heritage Brass, Filmore adds no-nonsense function and a minimalist spirit to any space.

FINISH: Chrome WIDTH: 4.5" HEIGHT: 7.5" DEPTH: 0

LIGHT SOURCE: Socketed

WATTAGE: 1-14w Med. LED, 100w Equiv.

**HINKLEY** 33000 Pin Oak Parkway Avon Lake, OH 44012 **PHONE: (440) 653-5500** Toll Free: 1 (800) 446-5539 hinkley.com