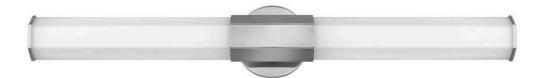

## 51153PN

For a profile that is unpretentious, yet unforgettable, view all the sides of Facet. Interesting angles combine with a bold center bracelet to create the edgy and contemporary look. Hexagonal etched glass is showcased by Heritage Brass or Polished Nickel center and end caps of the same shape, while the Invisi mount system remains unseen to simply highlight the superior style.

## HINKLEY

FINISH: Polished Nickel GLASS: Etched Opal WIDTH: 32" HEIGHT: 5" DEPTH: 0 LIGHT SOURCE: Integrated LED WATTAGE: 40w LED \*Included

HINKLEY 33000 Pin Oak Parkway Avon Lake, OH 44012 PHONE: (440) 653-5500 Toll Free: 1 (800) 446-5539 hinkley.com