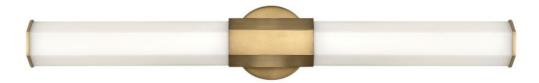

## 51153HB

For a profile that is unpretentious, yet unforgettable, view all the sides of Facet. Interesting angles combine with a bold center bracelet to create the edgy and contemporary look. Hexagonal etched glass is showcased by Heritage Brass or Polished Nickel center and end caps of the same shape, while the Invisi mount system remains unseen to simply highlight the superior style.

## HINKLEY

FINISH: Heritage Brass GLASS: Etched Opal WIDTH: 32" HEIGHT: 5" DEPTH: 0 LIGHT SOURCE: Integrated LED WATTAGE: 40w LED \*Included

HINKLEY 33000 Pin Oak Parkway Avon Lake, OH 44012 PHONE: (440) 653-5500 Toll Free: 1 (800) 446-5539 hinkley.com