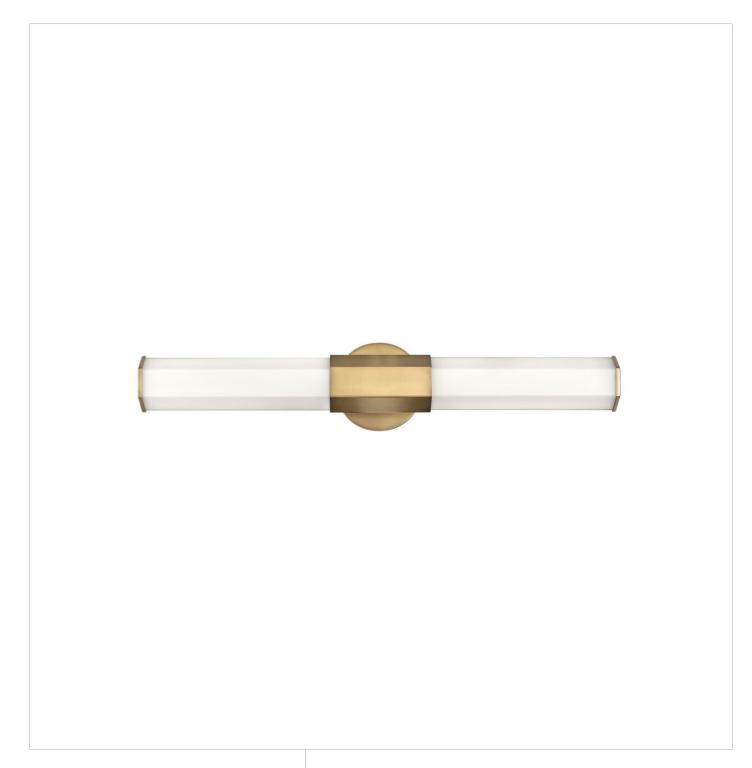

## **FACET**

MEDIUM LED VANITY

## 51152HB

For a profile that is unpretentious, yet unforgettable, view all the sides of Facet. Interesting angles combine with a bold center bracelet to create the edgy and contemporary look. Hexagonal etched glass is showcased by Heritage Brass or Polished Nickel center and end caps of the same shape, while the Invisi mount system remains unseen to simply highlight the superior style.

FINISH: Heritage Brass
GLASS: Etched Opal

WIDTH: 26" HEIGHT: 5" DEPTH: 0

LIGHT SOURCE: Integrated LED WATTAGE: 32w LED \*Included

HINKLEY 33000 Pin Oak Parkway Avon Lake, OH 44012 **PHONE: (440) 653-5500** Toll Free: 1 (800) 446-5539 hinkley.com