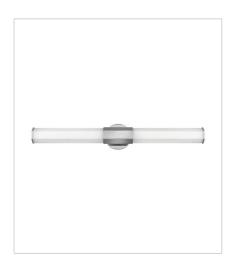

For a profile that is unpretentious, yet unforgettable, view all the sides of Facet. Interesting angles combine with a bold center bracelet to create the edgy and contemporary look. Hexagonal etched glass is showcased by Heritage Brass or Polished Nickel center and end caps of the same shape, while the Invisi mount system remains unseen to simply highlight the superior style.

**FINISH**: Polished Nickel **GLASS**: Etched Opal

51150PN SMALL LED SCONCE 5" W, 14" H Integrated LED

51152PN MEDIUM LED VANITY 26" W, 5" H Integrated LED

51153PN LARGE LED VANITY 32" W, 5" H Integrated LED