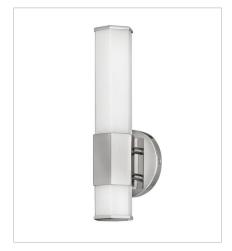

For a profile that is unpretentious, yet unforgettable, view all the sides of Facet. Interesting angles combine with a bold center bracelet to create the edgy and contemporary look. Hexagonal etched glass is showcased by Heritage Brass or Polished Nickel center and end caps of the same shape, while the Invisi mount system remains unseen to simply highlight the superior style.

**FINISH**: Polished Nickel **GLASS**: Etched Opal

51150PN SMALL LED SCONCE 5" W, 14" H Integrated LED

51152PN MEDIUM LED VANITY 26" W, 5" H Integrated LED

51153PN LARGE LED VANITY 32" W, 5" H Integrated LED