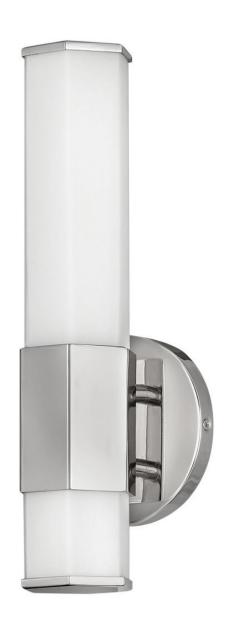

## **FACET**

SMALL LED SCONCE

## 51150PN

For a profile that is unpretentious, yet unforgettable, view all the sides of Facet. Interesting angles combine with a bold center bracelet to create the edgy and contemporary look. Hexagonal etched glass is showcased by Heritage Brass or Polished Nickel center and end caps of the same shape, while the Invisi mount system remains unseen to simply highlight the superior style.

**FINISH**: Polished Nickel **GLASS**: Etched Opal

WIDTH: 5" HEIGHT: 14" DEPTH: 0

LIGHT SOURCE: Integrated LED

**HINKLEY** 33000 Pin Oak Parkway Avon Lake, OH 44012 **PHONE: (440) 653-5500** Toll Free: 1 (800) 446-5539 hinkley.com