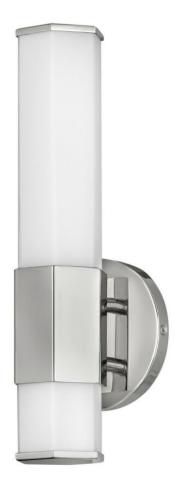

## FACET

SMALL LED SCONCE

## 51150PN

For a profile that is unpretentious, yet unforgettable, view all the sides of Facet. Interesting angles combine with a bold center bracelet to create the edgy and contemporary look. Hexagonal etched glass is showcased by Heritage Brass or Polished Nickel center and end caps of the same shape, while the Invisi mount system remains unseen to simply highlight the superior style.

## HINKLEY

FINISH: Polished Nickel GLASS: Etched Opal WIDTH: 5" HEIGHT: 14" DEPTH: 0 LIGHT SOURCE: Integrated LED WATTAGE: 16w LED \*Included

HINKLEY 33000 Pin Oak Parkway Avon Lake, OH 44012 PHONE: (440) 653-5500 Toll Free: 1 (800) 446-5539 hinkley.com