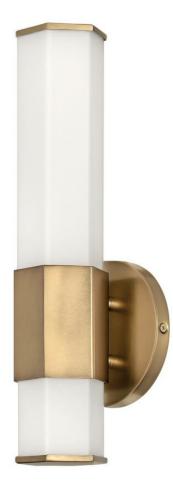

## FACET

SMALL LED SCONCE

## 51150HB

For a profile that is unpretentious, yet unforgettable, view all the sides of Facet. Interesting angles combine with a bold center bracelet to create the edgy and contemporary look. Hexagonal etched glass is showcased by Heritage Brass or Polished Nickel center and end caps of the same shape, while the Invisi mount system remains unseen to simply highlight the superior style.

## HINKLEY

FINISH: Heritage Brass GLASS: Etched Opal WIDTH: 5" HEIGHT: 14" DEPTH: 0 LIGHT SOURCE: Integrated LED WATTAGE: 16w LED \*Included

HINKLEY 33000 Pin Oak Parkway Avon Lake, OH 44012 PHONE: (440) 653-5500 Toll Free: 1 (800) 446-5539 hinkley.com