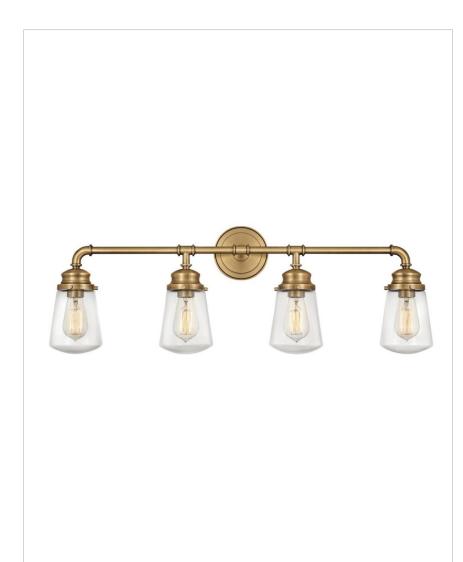

## **FRITZ**

## 5034HB

## FOUR LIGHT VANITY

Charming and classic, Fritz embraces a simplicity that is anything but basic. Industrial design elements are balanced with sturdy cast details and gleaming, refined finishes for a timeless silhouette.

| DETAILS   |                |
|-----------|----------------|
| FINISH:   | Heritage Brass |
| MATERIAL: | Steel          |
| GLASS:    | Clear          |
| DIMMABLE: | No             |

| DIMENSIONS     |         |
|----------------|---------|
| WIDTH:         | 33.8"   |
| HEIGHT:        | 11.8"   |
| WEIGHT:        | 7lb     |
| BACK PLATE:    | 5" Dia. |
| EXTENSION:     | 6.5"    |
| TOP TO OUTLET: | 2.5"    |