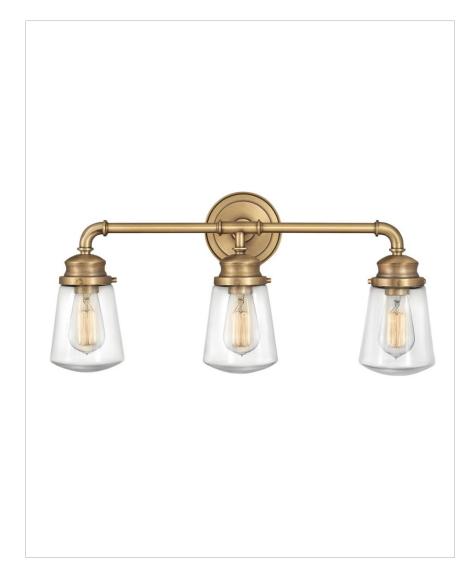

## FRITZ

5033HB THREE LIGHT VANITY

Charming and classic, Fritz embraces a simplicity that is anything but basic. Industrial design elements are balanced with sturdy cast details and gleaming, refined finishes for a timeless silhouette.

| DETAILS   |                                            |
|-----------|--------------------------------------------|
| FINISH:   | Heritage Brass                             |
| MATERIAL: | Steel                                      |
| GLASS:    | Clear                                      |
| DIMMABLE: | YES - WITH DIMMABLE<br>LAMP (NOT INCLUDED) |

| DIMENSIONS     |         |
|----------------|---------|
| WIDTH:         | 24"     |
| HEIGHT:        | 11.8"   |
| WEIGHT:        | 6lb     |
| BACK PLATE:    | 5" Dia. |
| EXTENSION:     | 6.5"    |
| TOP TO OUTLET: | 2.5"    |

## PRODUCT DETAILS:

- Fixture can be mounted either up or down
- Suitable for use in damp locations as defined by NEC and CEC. Meets United States UL Underwriters Laboratories & CSA Canadian Standards Association Product Safety Standards.
- Ideal for vintage filament bulbs (not included)
- Mounting hardware is hidden on the back plate to ensure a clean silhouette
- Angular lines, a bold finish, simple shape and sturdy details merge for a robust but pared down industrial design